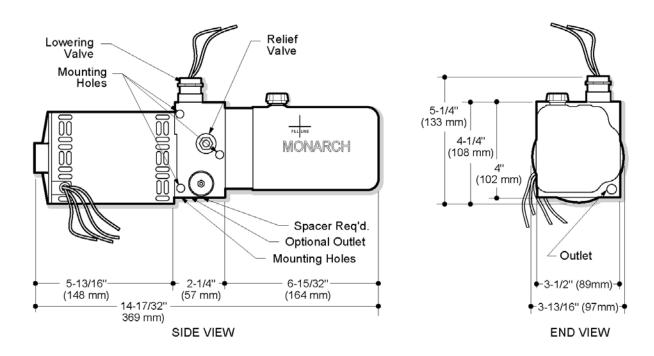

## Description

- Pump / Motor / Reservoir / Unit
- · Check Valve
- Externally Adjustable Relief Valve
- 2-Way/2-Position Normally Closed Solenoid Operated Lowering Valve
- Cartridge Style Pressure Compensated Lowering Valve
- Outlet Port Options: Check Valve Port 7/16-20 SAE O-Ring or Face Port: 7/16-20 SAE O-Ring
- · Horizontal Mounting Standard
- · Vertical Mounting (Motor Up) Optional