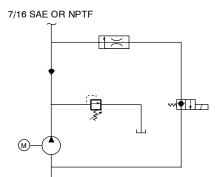

## Description

- Pump / Motor / Reservoir / Unit
- · Check Valve
- Externally Adjustable Relief Valve
- 2-Way/2-Position Normally Closed Solenoid Operated Lowering Valve
- Cartridge Style Pressure Compensated Lowering Valve
- Outlet Port Options: Check Valve Port 7/16-20 SAE O-Ring or Face Port: 7/16-20 SAE O-Ring
- · Horizontal Mounting Standard
- · Vertical Mounting (Motor Up) Optional