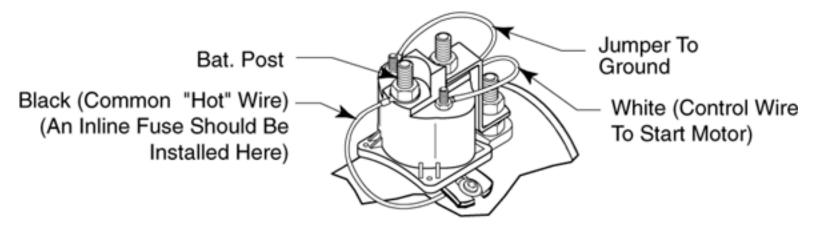

#### **Insulated Motor Start Switch**

### 12 VDC 03336 24 VDC 03343

PLEASE REMOVE ALL RINGS, WATCHES AND JEWELRY PRIOR TO DOING ANY ELECTRICAL WORK

**Back to Table of Contents** 

**Other Start Switches** 