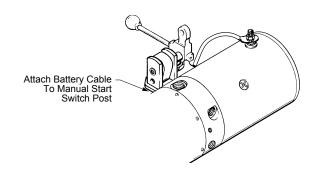

Similar)

4 Way / 3 Way Units w/ 4 Solenoid Valves

M-683 (M-682 and M-693 Are Similar)

<u>M-3593</u>

4 Way Valve Functions w/ 4 Solenoid Valves

<u>M-644</u>

3 Way Units w/ 1 Solenoid Valve

M-258/259

M-303 (M-314, M-323, M-503, and M-603 Are Similar)

M-319 (M-719 and M-3519 Are Similar)

2,3 Way Valve Functions w/ 4 Solenoid Valves

M-3547

4 Way Units w/ 2 Solenoid Valves or 2 Solenoid Coils

M-3515 (M-615 is Similar)

M-642

M-3551 (M-352 is Similar)

4 Way / 4 Way Units w/ 2 Solenoid Valves or 4 Solenoid Coils

M-3528 (M-628 is Similar)

**Control Box Wiring** 

**Start Switches** 

**Motors** 

**Battery Cable Guide** 

#### Units w/ Manual Valves



PLEASE REMOVE ALL RINGS, WATCHES AND JEWELRY PRIOR TO DOING ANY ELECTRICAL WORK

#### **Back to Table of Contents**

#### M-301



#### M-310



# M-310 Cam Style



# M-500 3 Way, 4 Way



#### 4 Way Units w/1 Solenoid Valve



PLEASE REMOVE ALL RINGS, WATCHES AND JEWELRY PRIOR TO DOING ANY ELECTRICAL WORK

#### **Back to Table of Contents**

# M-3541 (M-342, M-3542, & M-3554 Are Similar)



#### 4 Way/3Way Units w/4 Solenoid Valves



PLEASE REMOVE ALL RINGS, WATCHES AND JEWELRY PRIOR TO DOING ANY ELECTRICAL WORK

#### **Back to Table of Contents**

# M-683 (M-682, & M-693 Are Similar)



# M-3593



PLEASE REMOVE ALL RINGS, WATCHES AND JEWELRY PRIOR TO DOING ANY ELECTRICAL WORK

#### **Back to Table of Contents**

#### M-644



#### 3 Way Units w/1 Solenoid Valve



PLEASE REMOVE ALL RINGS, WATCHES AND JEWELRY PRIOR TO DOING ANY ELECTRICAL WORK

#### **Back to Table of Contents**

#### M-258/259



# M-303 (M-314