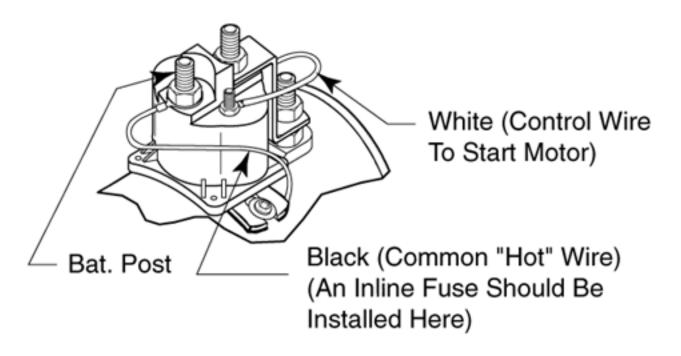

#### **Grounded Motor Start Switch**

#### 12 VDC 03427 24 VDC 03467

### 12 VDC 07518 24 VDC 07519

PLEASE REMOVE ALL RINGS, WATCHES AND JEWELRY PRIOR TO DOING ANY ELECTRICAL WORK

**Back to Table of Contents** 

**Other Start Switches** 