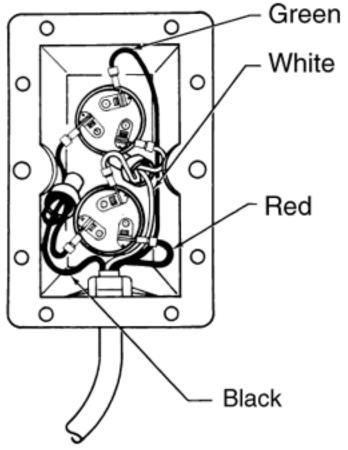

is Similar)



#### M-642



# M-3551 (M-352 is Similar)





PLEASE REMOVE ALL RINGS, WATCHES AND JEWELRY PRIOR TO DOING ANY ELECTRICAL WORK

#### **Back to Table of Contents**

# M-3528 (M-628 is Similar)





PLEASE REMOVE ALL RINGS, WATCHES AND JEWELRY PRIOR TO DOING ANY ELECTRICAL WORK

**Back to Table of Contents** 

**Dual Push Button Control Box** 03317 and 03404





Toggle Control Boxes 03409 and 03487



**Dual Push Button Control Box 03240** 



**Dual Push Button Control Box 07995** 



Dual Toggle Control Box
03197 (Detented)
03201 (Non-Detented)



**Dual Toggle Control Box 03451** 





PLEASE REMOVE ALL RINGS, WATCHES AND JEWELRY PRIOR TO DOING ANY ELECTRICAL WORK

**Back to Table of Contents** 

**Other Control Boxes** 

# Dual Push Button Control Box 03317 and 03404





4 - Wire Cord (4 Way) Terminal Connections (M-352)(M-3551)(M-3552) (M-642)(M-644)



3 - Wire Cord (3 Way) Terminal Connections (M-258)(M-259)(M-303)(M-314) (M-319)(M-323)(M-3519) (M-503)



3 - Wire Cord (4 Way) Terminal Connections (M-342)(M-3541) (M-3542)



3 - Wire Cord (3 Way) Terminal Connections (M-603)



PLEASE REMOVE ALL RINGS, WATCHES AND JEWELRY PRIOR TO DOING ANY ELECTRICAL WORK

**Back to Table of Contents** 

**Other Control Boxes** 

# Toggle Control Boxes 03409 and 03487





4 - Wire Cord (4 Way) Terminal Connections (M-352)(M-3551)(M-3552) (M-642)(M-644)



3 - Wire Cord (3 Way) Terminal Connections (M-258)(M-259)(M-303)(M-314) (M-319)(M-323)(M-3519) (M-503)



3 - Wire Cord (4 Way) Terminal Connections (M-342)(M-3541) (M-3542)



Wiring Guide For D. C. Power Units

#