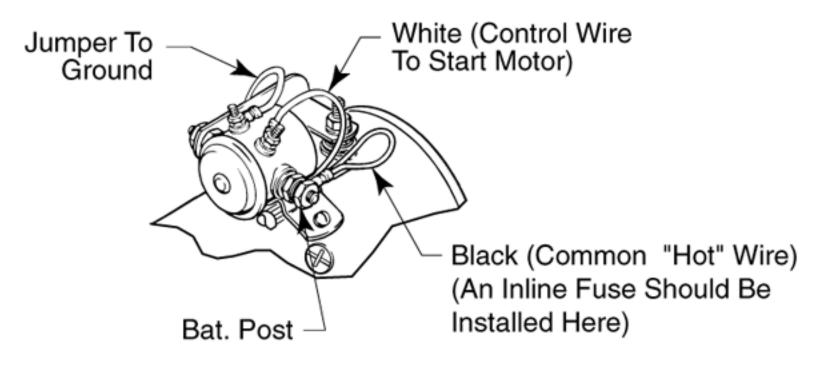

# Insulated Ground Motor Start Switch Wired to Operate Like Grounded Start Switch

#### 12 VDC 03335 24 VDC 03343

#### 12 VDC 07522 24 VDC 07523

### 12 VDC 04295 24 VDC 04296

PLEASE REMOVE ALL RINGS, WATCHES AND JEWELRY PRIOR TO DOING ANY ELECTRICAL WORK

**Back to Table of Contents** 

**Other Start Switches** 