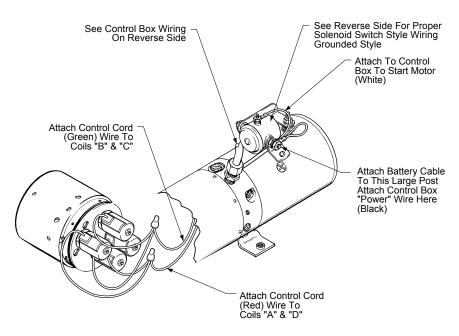

* 

**Battery Cable Guide** 

#### Units w/ Manual Valves



PLEASE REMOVE ALL RINGS, WATCHES AND JEWELRY PRIOR TO DOING ANY ELECTRICAL WORK

#### **Back to Table of Contents**

#### M-301



#### M-310



# M-310 Cam Style



# M-500 3 Way, 4 Way



#### 4 Way Units w/1 Solenoid Valve



PLEASE REMOVE ALL RINGS, WATCHES AND JEWELRY PRIOR TO DOING ANY ELECTRICAL WORK

#### **Back to Table of Contents**

# M-3541 (M-342, M-3542, & M-3554 Are Similar)



#### 4 Way/3Way Units w/4 Solenoid Valves



PLEASE REMOVE ALL RINGS, WATCHES AND JEWELRY PRIOR TO DOING ANY ELECTRICAL WORK

#### **Back to Table of Contents**

# M-683 (M-682, & M-693 Are Similar)



# M-3593



PLEASE REMOVE ALL RINGS, WATCHES AND JEWELRY PRIOR TO DOING ANY ELECTRICAL WORK

#### **Back to Table of Contents**

#### M-644



#### 3 Way Units w/1 Solenoid Valve



PLEASE REMOVE ALL RINGS, WATCHES AND JEWELRY PRIOR TO DOING ANY ELECTRICAL WORK

#### **Back to Table of Contents**

#### M-258/259



# M-303 (M-314, M-323, M-503, & M-603 Are Similar)



# M-319 (M-719 & M-3519 Are Similar)



#### 2,3 Way Valve Functions w/4 Solenoid Valves



PLEASE REMOVE ALL RINGS, WATCHES AND JEWELRY PRIOR TO DOING ANY ELECTRICAL WORK

#### **Back to Table of Contents**

#### M-3547





PLEASE REMOVE ALL RINGS, WATCHES AND JEWELRY PRIOR TO DOING ANY ELECTRICAL WORK

#### **Back to Table of Contents**

# M-3515 (M-615 is Similar)



#### M-642



# M-3551 (M-352 is Similar)





PLEASE REMOVE ALL RINGS, WATCHES AND JEWELRY PRIOR TO DOING ANY ELECTRICAL WORK

#### **Back to Table of Contents**

# M-3528 (M-628 is Similar)