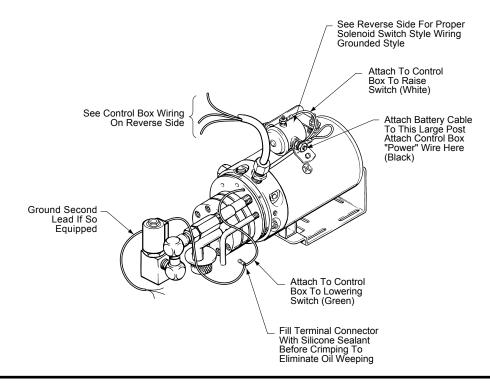

#### **Grounded Motor Start Switch**

#### 12 VDC 03427 24 VDC 03467

### 12 VDC 07518 24 VDC 07519

PLEASE REMOVE ALL RINGS, WATCHES AND JEWELRY PRIOR TO DOING ANY ELECTRICAL WORK

**Back to Table of Contents** 

**Other Start Switches** 