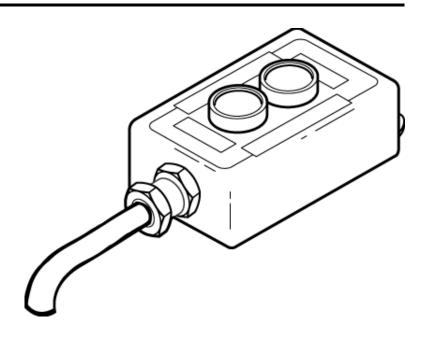

# Dual Push Button Control Box 03317 and 03404

4 - Wire Cord (4 Way) Terminal Connections (M-352)(M-3551)(M-3552) (M-642)(M-644)

3 - Wire Cord (3 Way) Terminal Connections (M-258)(M-259)(M-303)(M-314) (M-319)(M-323)(M-3519) (M-503)

3 - Wire Cord (4 Way) Terminal Connections (M-342)(M-3541) (M-3542)

3 - Wire Cord (3 Way) Terminal Connections (M-603)

PLEASE REMOVE ALL RINGS, WATCHES AND JEWELRY PRIOR TO DOING ANY ELECTRICAL WORK

**Back to Table of Contents** 