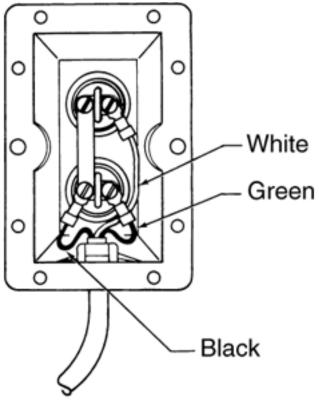

S, WATCHES AND JEWELRY PRIOR TO DOING ANY ELECTRICAL WORK

#### **Back to Table of Contents**

# M-3528 (M-628 is Similar)





PLEASE REMOVE ALL RINGS, WATCHES AND JEWELRY PRIOR TO DOING ANY ELECTRICAL WORK

**Back to Table of Contents** 

**Dual Push Button Control Box** 03317 and 03404





Toggle Control Boxes 03409 and 03487



**Dual Push Button Control Box 03240** 



**Dual Push Button Control Box 07995** 



Dual Toggle Control Box
03197 (Detented)
03201 (Non-Detented)



**Dual Toggle Control Box 03451** 





PLEASE REMOVE ALL RINGS, WATCHES AND JEWELRY PRIOR TO DOING ANY ELECTRICAL WORK

**Back to Table of Contents** 

**Other Control Boxes** 

# Dual Push Button Control Box 03317 and 03404





4 - Wire Cord (4 Way) Terminal Connections (M-352)(M-3551)(M-3552) (M-642)(M-644)



3 - Wire Cord (3 Way) Terminal Connections (M-258)(M-259)(M-303)(M-314) (M-319)(M-323)(M-3519) (M-503)



3 - Wire Cord (4 Way) Terminal Connections (M-342)(M-3541) (M-3542)



3 - Wire Cord (3 Way) Terminal Connections (M-603)



PLEASE REMOVE ALL RINGS, WATCHES AND JEWELRY PRIOR TO DOING ANY ELECTRICAL WORK

**Back to Table of Contents** 

**Other Control Boxes** 

# Toggle Control Boxes 03409 and 03487





4 - Wire Cord (4 Way) Terminal Connections (M-352)(M-3551)(M-3552) (M-642)(M-644)



3 - Wire Cord (3 Way) Terminal Connections (M-258)(M-259)(M-303)(M-314) (M-319)(M-323)(M-3519) (M-503)



3 - Wire Cord (4 Way) Terminal Connections (M-342)(M-3541) (M-3542)



Wiring Guide For D. C. Power Units

# **Control Box Wiring**



PLEASE REMOVE ALL RINGS, WATCHES AND JEWELRY PRIOR TO DOIN