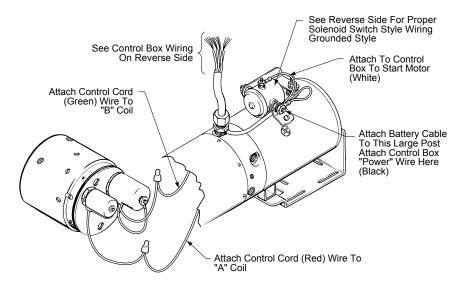

#### 4 Way/3Way Units w/4 Solenoid Valves

PLEASE REMOVE ALL RINGS, WATCHES AND JEWELRY PRIOR TO DOING ANY ELECTRICAL WORK

# M-683 (M-682, & M-693 Are Similar)