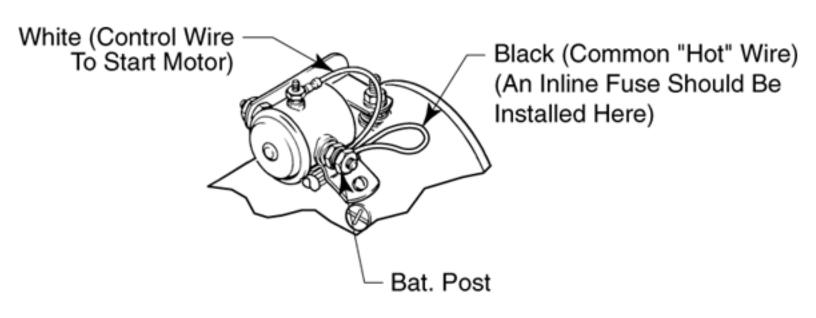

#### **Insulated Motor Start Switch**

### 12 VDC 03336 24 VDC 03343

PLEASE REMOVE ALL RINGS, WATCHES AND JEWELRY PRIOR TO DOING ANY ELECTRICAL WORK

**Back to Table of Contents** 

**Other Start Switches** 