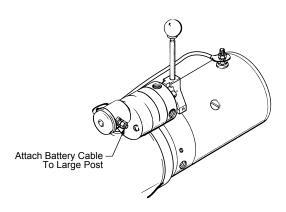

Solenoid Valves

M-683 (M-682 and M-693 Are Similar)

<u>M-3593</u>

4 Way Valve Functions w/ 4 Solenoid Valves

<u>M-644</u>

3 Way Units w/ 1 Solenoid Valve

M-258/259

M-303 (M-314, M-323, M-503, and M-603 Are Similar)

M-319 (M-719 and M-3519 Are Similar)

2,3 Way Valve Functions w/ 4 Solenoid Valves

M-3547

4 Way Units w/ 2 Solenoid Valves or 2 Solenoid Coils

M-3515 (M-615 is Similar)

M-642

M-3551 (M-352 is Similar)

4 Way / 4 Way Units w/ 2 Solenoid Valves or 4 Solenoid Coils

M-3528 (M-628 is Similar)

**Control Box Wiring** 

**Start Switches** 

**Motors** 

**Battery Cable Guide** 

#### Units w/ Manual Valves



PLEASE REMOVE ALL RINGS, WATCHES AND JEWELRY PRIOR TO DOING ANY ELECTRICAL WORK

#### **Back to Table of Contents**

#### M-301



#### M-310



# M-310 Cam Style



# M-500 3 Way, 4 Way



#### 4 Way Units w/1 Solenoid Valve



PLEASE REMOVE ALL RINGS, WATCHES AND JEWELRY PRIOR TO DOING ANY ELECTRICAL WORK

#### **Back to Table of Contents**

# M-3541 (M-342, M-3542, & M-3554 Are Similar)



#### 4 Way/3Way Units w/4 Solenoid Valves



PLEASE REMOVE ALL RINGS, WATCHES AND JEWELRY PRIOR TO DOING ANY ELECTRICAL WORK

#### **Back to Table of Contents**

# M-683 (M-682, & M-693 Are Similar)



# M-3593



PLEASE REMOVE ALL RINGS, WATCHES AND JEWELRY PRIOR TO DOING ANY ELECTRICAL WORK

#### **Back to Table of Contents**

#### M-644



#### 3 Way Units w/1 Solenoid Valve



PLEASE REMOVE ALL RINGS, WATCHES AND JEWELRY PRIOR TO DOING ANY ELECTRICAL WORK

#### **Back to Table of Contents**

#### M-258/259



# M-303 (M-314, M-323, M-503, & M-603 Are Similar