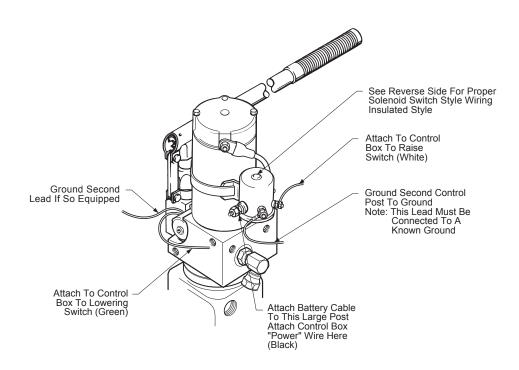

#### **Insulated Motor Start Switch**

### 12 VDC 03336 24 VDC 03343

PLEASE REMOVE ALL RINGS, WATCHES AND JEWELRY PRIOR TO DOING ANY ELECTRICAL WORK

**Back to Table of Contents** 

**Other Start Switches** 