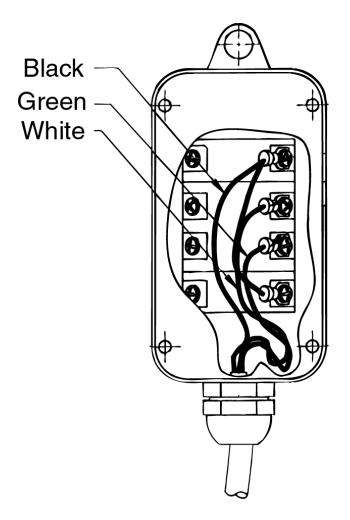

# Dual Push Button Control Box 03317 and 03404

4 - Wire Cord (4 Way) Terminal Connections (M-352)(M-3551)(M-3552) (M-642)(M-644)

3 - Wire Cord (3 Way) Terminal Connections (M-258)(M-259)(M-303)(M-314) (M-319)(M-323)(M-3519) (M-503)

3 - Wire Cord (4 Way) Terminal Connections (M-342)(M-3541) (M-3542)

3 - Wire Cord (3 Way) Terminal Connections (M-603)

PLEASE REMOVE ALL RINGS, WATCHES AND JEWELRY PRIOR TO DOING ANY ELECTRICAL WORK

**Back to Table of Contents** 