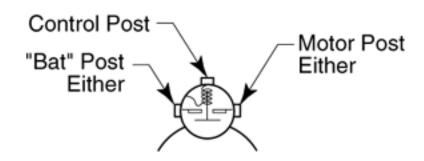

#### **Back to Table of Contents**

**Insulated Motor Start Switch** 

**Grounded Motor Start Switch** 

Insulated Ground Motor
Start Switch Wired to Operate Like
Grounded Start Switch

Insulated Ground Motor
Start Switch Wired to Operate Like
Insulated Motor Start Switch

# Insulated Ground Motor Start Switch Wired to Operate Like Grounded Start Switch

# Insulated Ground Motor Start Switch Wired to Operate Like Insulated Motor Start Switch