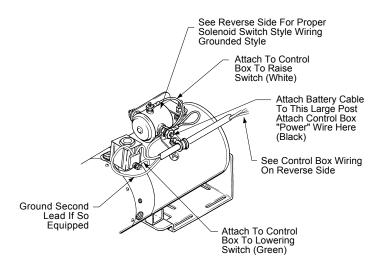

# Insulated Ground Motor Start Switch Wired to Operate Like Grounded Start Switch

#### 12 VDC 03335 24 VDC 03343

#### 12 VDC 07522 24 VDC 07523

### 12 VDC 04295 24 VDC 04296

PLEASE REMOVE ALL RINGS, WATCHES AND JEWELRY PRIOR TO DOING ANY ELECTRICAL WORK

**Back to Table of Contents** 

**Other Start Switches** 