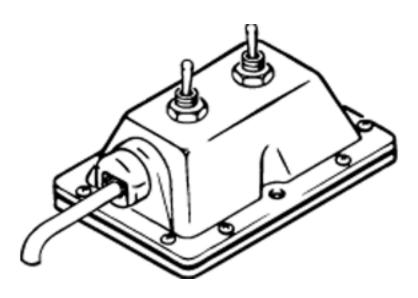

# Dual Push Button Control Box 03317 and 03404

4 - Wire Cord (4 Way) Terminal Connections (M-352)(M-3551)(M-3552) (M-642)(M-644)

3 - Wire Cord (3 Way) Terminal Connections (M-258)(M-259)(M-303)(M-314) (M-319)(M-323)(M-3519) (M-503)

3 - Wire Cord (4 Way) Terminal Connections (M-342)(M-3541) (M-3542)

3 - Wire Cord (3 Way) Terminal Connections (M-603)

PLEASE REMOVE ALL RINGS, WATCHES AND JEWELRY PRIOR TO DOING ANY ELECTRICAL WORK

**Back to Table of Contents** 