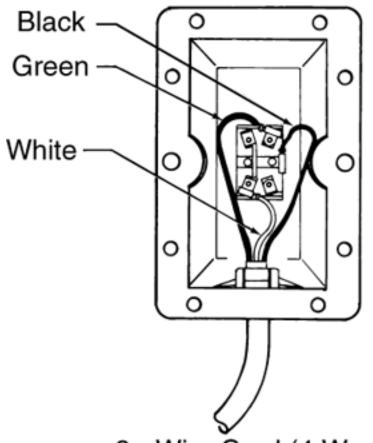

# Dual Push Button Control Box 03317 and 03404

4 - Wire Cord (4 Way) Terminal Connections (M-352)(M-3551)(M-3552) (M-642)(M-644)

3 - Wire Cord (3 Way) Terminal Connections (M-258)(M-259)(M-303)(M-314) (M-319)(M-323)(M-3519) (M-503)

3 - Wire Cord (4 Way) Terminal Connections (M-342)(M-3541) (M-3542)

3 - Wire Cord (3 Way) Terminal Connections (M-603)

PLEASE REMOVE ALL RINGS, WATCHES AND JEWELRY PRIOR TO DOING ANY ELECTRICAL WORK

**Back to Table of Contents** 