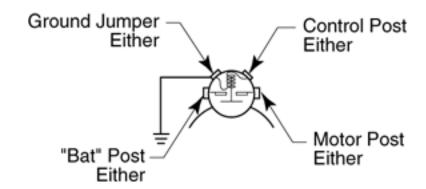

#### **Back to Table of Contents**

**Insulated Motor Start Switch** 

**Grounded Motor Start Switch** 

Insulated Ground Motor
Start Switch Wired to Operate Like
Grounded Start Switch

Insulated Ground Motor
Start Switch Wired to Operate Like
Insulated Motor Start Switch