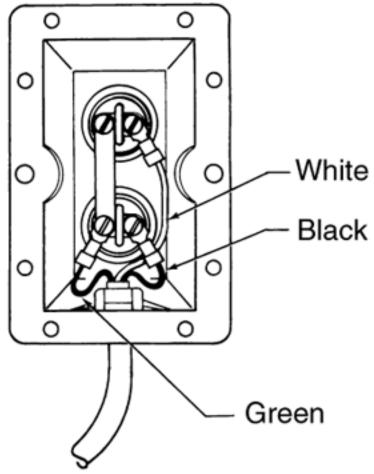

R TO DOING ANY ELECTRICAL WORK

**Back to Table of Contents** 

**Dual Push Button Control Box** 03317 and 03404





Toggle Control Boxes 03409 and 03487



**Dual Push Button Control Box 03240** 



**Dual Push Button Control Box 07995** 



Dual Toggle Control Box
03197 (Detented)
03201 (Non-Detented)



**Dual Toggle Control Box 03451** 





PLEASE REMOVE ALL RINGS, WATCHES AND JEWELRY PRIOR TO DOING ANY ELECTRICAL WORK

**Back to Table of Contents** 

**Other Control Boxes** 

# Dual Push Button Control Box 03317 and 03404





4 - Wire Cord (4 Way) Terminal Connections (M-352)(M-3551)(M-3552) (M-642)(M-644)



3 - Wire Cord (3 Way) Terminal Connections (M-258)(M-259)(M-303)(M-314) (M-319)(M-323)(M-3519) (M-503)



3 - Wire Cord (4 Way) Terminal Connections (M-342)(M-3541) (M-3542)



3 - Wire Cord (3 Way) Terminal Connections (M-603)



PLEASE REMOVE ALL RINGS, WATCHES AND JEWELRY PRIOR TO DOING ANY ELECTRICAL WORK

**Back to Table of Contents** 

**Other Control Boxes** 

# Toggle Control Boxes 03409 and 03487





4 - Wire Cord (4 Way) Terminal Connections (M-352)(M-3551)(M-3552) (M-642)(M-644)



3 - Wire Cord (3 Way) Terminal Connections (M-258)(M-259)(M-303)(M-314) (M-319)(M-323)(M-3519) (M-503)



3 - Wire Cord (4 Way) Terminal Connections (M-342)(M-3541) (M-3542)



Wiring Guide For D. C. Power Units

# **Control Box Wiring**



PLEASE REMOVE ALL RINGS, WATCHES AND JEWELRY PRIOR TO DOING ANY ELECTRICAL WORK

**Back to Table of Contents** 

**Other Control Boxes** 

# Dual Push Button Control Box 03240





4 - Wire Cord (4 Way) Terminal Connections (M-352)(M-3