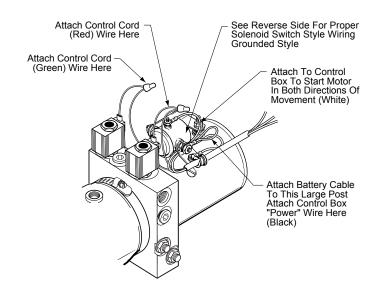

#### 3 Way Units w/1 Solenoid Valve

PLEASE REMOVE ALL RINGS, WATCHES AND JEWELRY PRIOR TO DOING ANY ELECTRICAL WORK

#### M-258/259