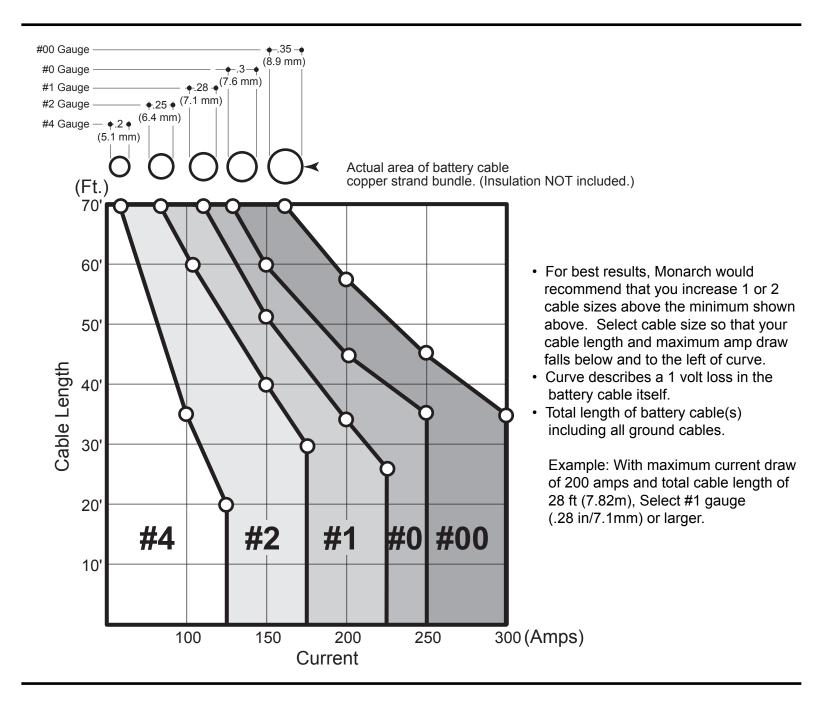

M-642

M-3551 (M-352 is Similar)

4 Way / 4 Way Units w/ 2 Solenoid Valves or 4 Solenoid Coils

M-3528 (M-628 is Similar)

**Control Box Wiring** 

**Start Switches** 

**Motors** 

**Battery Cable Guide** 