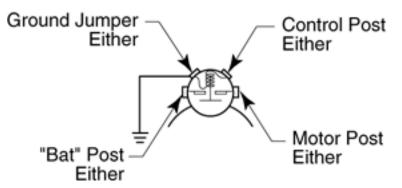

#### **Back to Table of Contents**

**Insulated Motor Start Switch** 

**Grounded Motor Start Switch** 

Insulated Ground Motor
Start Switch Wired to Operate Like
Grounded Start Switch

Insulated Ground Motor
Start Switch Wired to Operate Like
Insulated Motor Start Switch

#### **Grounded Motor Start Switch**