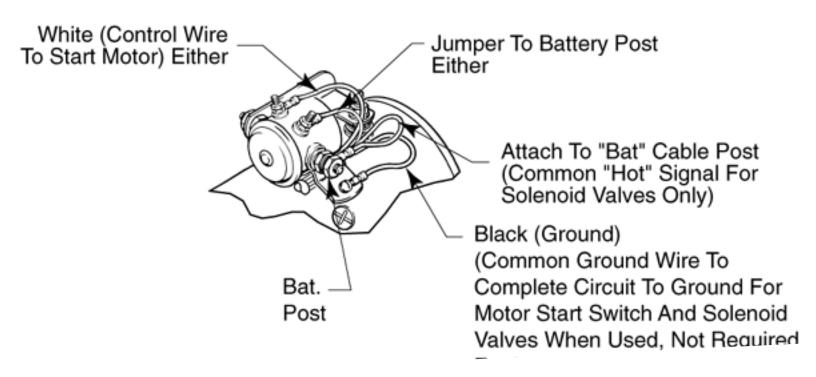

# Insulated Ground Motor Start Switch Wired to Operate Like Insulated Motor Start Switch

#### 12 VDC 03335 24 VDC 03343