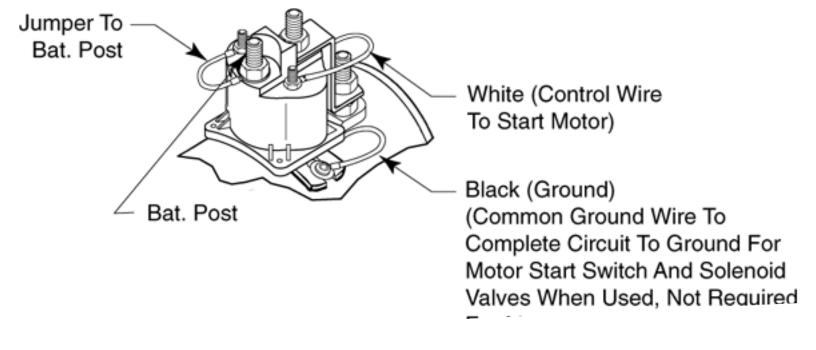

#### **Insulated Motor Start Switch**

### 12 VDC 03336 24 VDC 03343

PLEASE REMOVE ALL RINGS, WATCHES AND JEWELRY PRIOR TO DOING ANY ELECTRICAL WORK

**Back to Table of Contents** 

**Other Start Switches** 