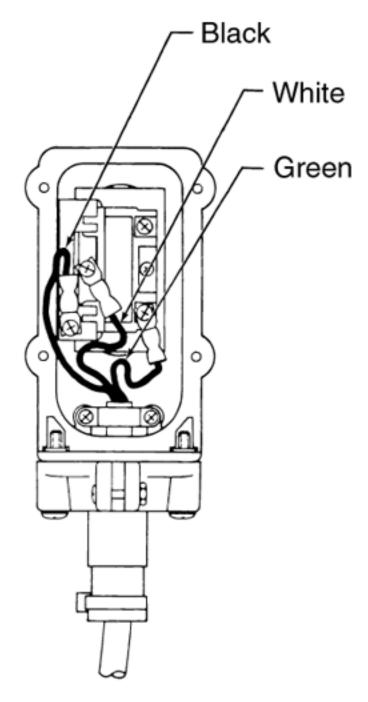

M-642

M-3551 (M-352 is Similar)

4 Way / 4 Way Units w/ 2 Solenoid Valves or 4 Solenoid Coils

M-3528 (M-628 is Similar)

**Control Box Wiring** 

**Start Switches** 

**Motors** 

**Battery Cable Guide** 

# M-3515 (M-615 is Similar)