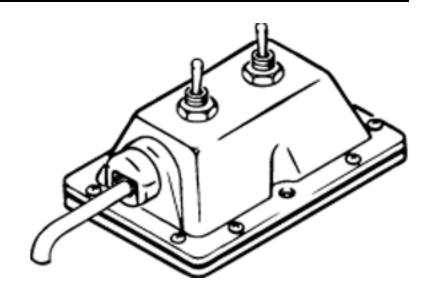

# Dual Toggle Control Box 03197 (Detented) 03201 (Non-Detented)

6 - Wire Cord Terminal Connections (M-683 thru M-688) (M-693)(M-3593)

6 - Wire Cord Terminal Connections (M-682)

6 - Wire Cord Terminal Connections (M-645)