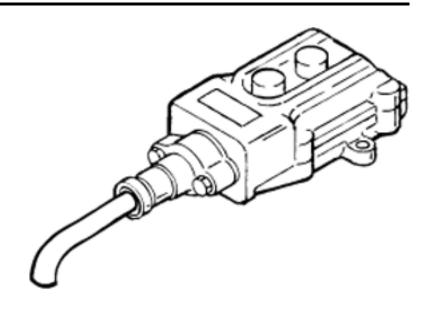

3519 Are Similar)



#### 2,3 Way Valve Functions w/4 Solenoid Valves



PLEASE REMOVE ALL RINGS, WATCHES AND JEWELRY PRIOR TO DOING ANY ELECTRICAL WORK

#### **Back to Table of Contents**

#### M-3547





PLEASE REMOVE ALL RINGS, WATCHES AND JEWELRY PRIOR TO DOING ANY ELECTRICAL WORK

#### **Back to Table of Contents**

# M-3515 (M-615 is Similar)



#### M-642



# M-3551 (M-352 is Similar)





PLEASE REMOVE ALL RINGS, WATCHES AND JEWELRY PRIOR TO DOING ANY ELECTRICAL WORK

#### **Back to Table of Contents**

# M-3528 (M-628 is Similar)





PLEASE REMOVE ALL RINGS, WATCHES AND JEWELRY PRIOR TO DOING ANY ELECTRICAL WORK

**Back to Table of Contents** 

**Dual Push Button Control Box** 03317 and 03404





Toggle Control Boxes 03409 and 03487



**Dual Push Button Control Box 03240** 



**Dual Push Button Control Box 07995** 



Dual Toggle Control Box
03197 (Detented)
03201 (Non-Detented)



**Dual Toggle Control Box 03451** 





PLEASE REMOVE ALL RINGS, WATCHES AND JEWELRY PRIOR TO DOING ANY ELECTRICAL WORK

**Back to Table of Contents** 

**Other Control Boxes** 

# Dual Push Button Control Box 03317 and 03404





4 - Wire Cord (4 Way) Terminal Connections (M-352)(M-3551)(M-3552) (M-642)(M-644)



3 - Wire Cord (3 Way) Terminal Connections (M-258)(M-259)(M-303)(M-314) (M-319)(M-323)(M-3519) (M-503)



3 - Wire Cord (4 Way) Terminal Connections (M-342)(M-3541) (M-3542)



3 - Wire Cord (3 Way) Terminal Connections (M-603)



PLEASE REMOVE ALL RINGS, WATCHES AND JEWELRY PRIOR TO DOING ANY ELECTRICAL WORK

**Back to Table of Contents** 

**Other Control Boxes** 

# To