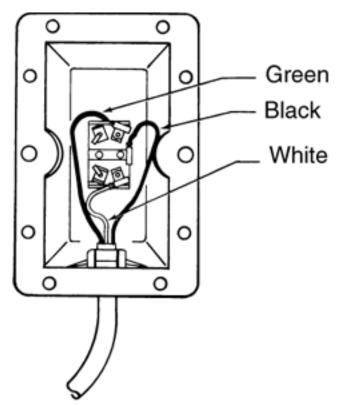

# Dual Push Button Control Box 03317 and 03404

4 - Wire Cord (4 Way) Terminal Connections (M-352)(M-3551)(M-3552) (M-642)(M-644)

3 - Wire Cord (3 Way) Terminal Connections (M-258)(M-259)(M-303)(M-314) (M-319)(M-323)(M-3519) (M-503)

3 - Wire Cord (4 Way) Terminal Connections (M-342)(M-3541) (M-3542)

3 - Wire Cord (3 Way) Terminal Connections (M-603)

PLEASE REMOVE ALL RINGS, WATCHES AND JEWELRY PRIOR TO DOING ANY ELECTRICAL WORK

**Back to Table of Contents** 