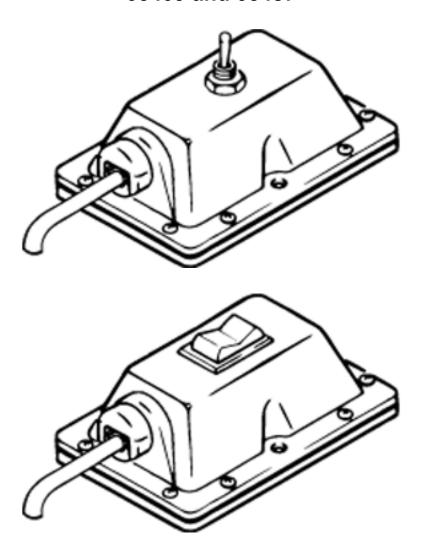

# M-3528 (M-628 is Similar)

PLEASE REMOVE ALL RINGS, WATCHES AND JEWELRY PRIOR TO DOING ANY ELECTRICAL WORK

**Back to Table of Contents** 

**Dual Push Button Control Box** 03317 and 03404

Toggle Control Boxes 03409 and 03487

**Dual Push Button Control Box 03240** 

**Dual Push Button Control Box 07995** 

Dual Toggle Control Box
03197 (Detented)
03201 (Non-Detented)

**Dual Toggle Control Box 03451** 

PLEASE REMOVE ALL RINGS, WATCHES AND JEWELRY PRIOR TO DOING ANY ELECTRICAL WORK