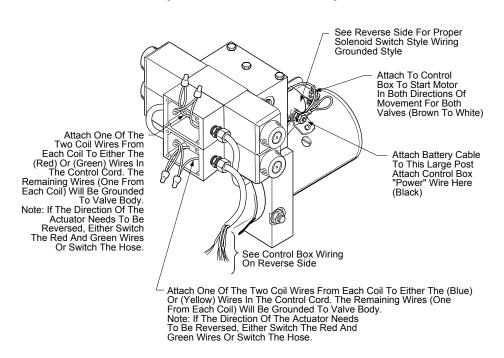

M-258/259

M-303 (M-314, M-323, M-503, and M-603 Are Similar)

M-319 (M-719 and M-3519 Are Similar)

2,3 Way Valve Functions w/ 4 Solenoid Valves

M-3547

4 Way Units w/ 2 Solenoid Valves or 2 Solenoid Coils

M-3515 (M-615 is Similar)

# M-3515 (M-615 is Similar)