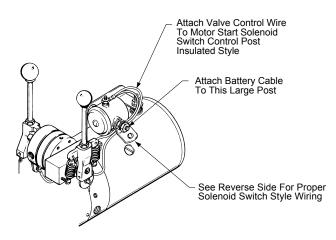

(M-682 and M-693 Are Similar)

<u>M-3593</u>

4 Way Valve Functions w/ 4 Solenoid Valves

<u>M-644</u>

3 Way Units w/ 1 Solenoid Valve

M-258/259

M-303 (M-314, M-323, M-503, and M-603 Are Similar)

M-319 (M-719 and M-3519 Are Similar)

2,3 Way Valve Functions w/ 4 Solenoid Valves

M-3547

4 Way Units w/ 2 Solenoid Valves or 2 Solenoid Coils

M-3515 (M-615 is Similar)

M-642

M-3551 (M-352 is Similar)

4 Way / 4 Way Units w/ 2 Solenoid Valves or 4 Solenoid Coils

M-3528 (M-628 is Similar)

**Control Box Wiring** 

**Start Switches** 

**Motors** 

**Battery Cable Guide** 

#### Units w/ Manual Valves



PLEASE REMOVE ALL RINGS, WATCHES AND JEWELRY PRIOR TO DOING ANY ELECTRICAL WORK

#### **Back to Table of Contents**

#### M-301



#### M-310



# M-310 Cam Style



# M-500 3 Way, 4 Way



#### 4 Way Units w/1 Solenoid Valve



PLEASE REMOVE ALL RINGS, WATCHES AND JEWELRY PRIOR TO DOING ANY ELECTRICAL WORK

#### **Back to Table of Contents**

# M-3541 (M-342, M-3542, & M-3554 Are Similar)



#### 4 Way/3Way Units w/4 Solenoid Valves



PLEASE REMOVE ALL RINGS, WATCHES AND JEWELRY PRIOR TO DOING ANY ELECTRICAL WORK

#### **Back to Table of Contents**

# M-683 (M-682, & M-693 Are Similar)



# M-3593



PLEASE REMOVE ALL RINGS, WATCHES AND JEWELRY PRIOR TO DOING ANY ELECTRICAL WORK

#### **Back to Table of Contents**

#### M-644



#### 3 Way Units w/1 Solenoid Valve



PLEASE REMOVE ALL RINGS, WATCHES AND JEWELRY PRIOR TO DOING ANY ELECTRICAL WORK

#### **Back to Table of Contents**

#### M-258/259



# M-303 (M-314, M-323, M-503, & M-603 Are Similar)



# M-319 (M-719 & M-