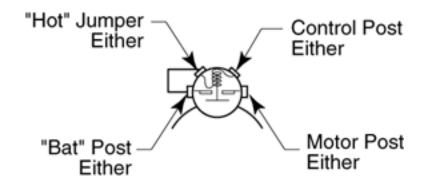

# Insulated Ground Motor Start Switch Wired to Operate Like Grounded Start Switch

#### 12 VDC 03335 24 VDC 03343