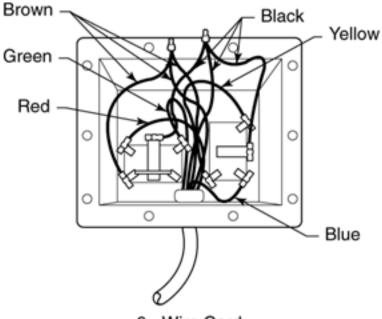

# Dual Toggle Control Box 03197 (Detented) 03201 (Non-Detented)

6 - Wire Cord Terminal Connections (M-683 thru M-688) (M-693)(M-3593)

6 - Wire Cord Terminal Connections (M-682)

6 - Wire Cord Terminal Connections (M-645)