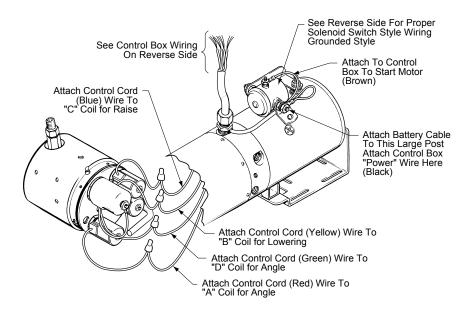

Way / 4 Way Units w/ 2 Solenoid Valves or 4 Solenoid Coils

M-3528 (M-628 is Similar)

**Control Box Wiring** 

**Start Switches** 

**Motors** 

**Battery Cable Guide** 

#### Units w/ Manual Valves



PLEASE REMOVE ALL RINGS, WATCHES AND JEWELRY PRIOR TO DOING ANY ELECTRICAL WORK

#### **Back to Table of Contents**

#### M-301



#### M-310



# M-310 Cam Style



# M-500 3 Way, 4 Way



#### 4 Way Units w/1 Solenoid Valve



PLEASE REMOVE ALL RINGS, WATCHES AND JEWELRY PRIOR TO DOING ANY ELECTRICAL WORK

#### **Back to Table of Contents**

# M-3541 (M-342, M-3542, & M-3554 Are Similar)



#### 4 Way/3Way Units w/4 Solenoid Valves



PLEASE REMOVE ALL RINGS, WATCHES AND JEWELRY PRIOR TO DOING ANY ELECTRICAL WORK

#### **Back to Table of Contents**

# M-683 (M-682, & M-693 Are Similar)



# M-3593



PLEASE REMOVE ALL RINGS, WATCHES AND JEWELRY PRIOR TO DOING ANY ELECTRICAL WORK

#### **Back to Table of Contents**

#### M-644



#### 3 Way Units w/1 Solenoid Valve



PLEASE REMOVE ALL RINGS, WATCHES AND JEWELRY PRIOR TO DOING ANY ELECTRICAL WORK

#### **Back to Table of Contents**

#### M-258/259



# M-303 (M-314, M-323, M-503, & M-603 Are Similar)



# M-319 (M-719 & M-3519 Are Similar)



#### 2,3 Way Valve Functions w/4 Solenoid Valves



PLEASE REMOVE ALL RINGS, WATCHES AND JEWELRY PRIOR TO DOING ANY ELECTRICAL WORK

#### **Back to Table of Contents**

#### M-3547





PLEASE REMOVE ALL RINGS, WATCHES AND JEWELRY PRIOR TO DOING ANY ELECTRICAL WORK

#### **Back to Table of Contents**

# M-3515 (M-615 is Similar)



#### M-642



# M-3551 (M-352 is Similar)





PLEASE