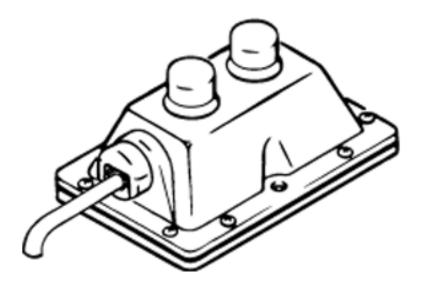

## Dual Toggle Control Box 03451

6 - Wire Cord Terminal Connections (M-3528) (M-628)

PLEASE REMOVE ALL RINGS, WATCHES AND JEWELRY PRIOR TO DOING ANY ELECTRICAL WORK