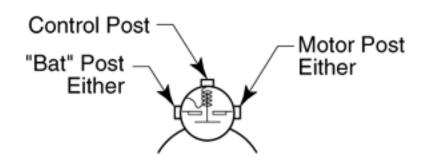

#### **Insulated Motor Start Switch**

### 12 VDC 03336 24 VDC 03343

PLEASE REMOVE ALL RINGS, WATCHES AND JEWELRY PRIOR TO DOING ANY ELECTRICAL WORK

**Back to Table of Contents** 

**Other Start Switches** 