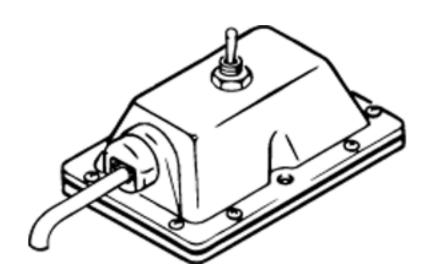

58/259



# M-303 (M-314, M-323, M-503, & M-603 Are Similar)



# M-319 (M-719 & M-3519 Are Similar)



#### 2,3 Way Valve Functions w/4 Solenoid Valves



PLEASE REMOVE ALL RINGS, WATCHES AND JEWELRY PRIOR TO DOING ANY ELECTRICAL WORK

#### **Back to Table of Contents**

#### M-3547





PLEASE REMOVE ALL RINGS, WATCHES AND JEWELRY PRIOR TO DOING ANY ELECTRICAL WORK

#### **Back to Table of Contents**

# M-3515 (M-615 is Similar)



#### M-642



# M-3551 (M-352 is Similar)





PLEASE REMOVE ALL RINGS, WATCHES AND JEWELRY PRIOR TO DOING ANY ELECTRICAL WORK

#### **Back to Table of Contents**

# M-3528 (M-628 is Similar)





PLEASE REMOVE ALL RINGS, WATCHES AND JEWELRY PRIOR TO DOING ANY ELECTRICAL WORK

**Back to Table of Contents** 

**Dual Push Button Control Box** 03317 and 03404





Toggle Control Boxes 03409 and 03487



**Dual Push Button Control Box 03240** 



**Dual Push Button Control Box 07995** 



Dual Toggle Control Box
03197 (Detented)
03201 (Non-Detented)



**Dual Toggle Control Box 03451** 





PLEASE REMOVE ALL RINGS, WATCHES AND JEWELRY PRIOR TO DOING ANY ELECTRICAL WORK

**Back to Table of Contents** 

**Other Control Boxes** 

# Dual Push Button Control Box 03317 and 03404





4 - Wire Cord (4 Way) Terminal Connections (M-352)(M-3551)(M-3552) (M-642)(M-644)



3 - Wire Cord (3 Way) Terminal Connections (M-258)(M-259)(M-303)(M-314) (M-319)(M-323)(M-3519) (M-503)



3 - Wire Cord (4 Way) Terminal Connections (M-342)(M-3541) (M-3542)



3 - Wire Cord (3 Way) Terminal Connections (M-603)



PLEASE REMOVE ALL RINGS, WATCHES AND JEWELRY PRIOR TO DOING