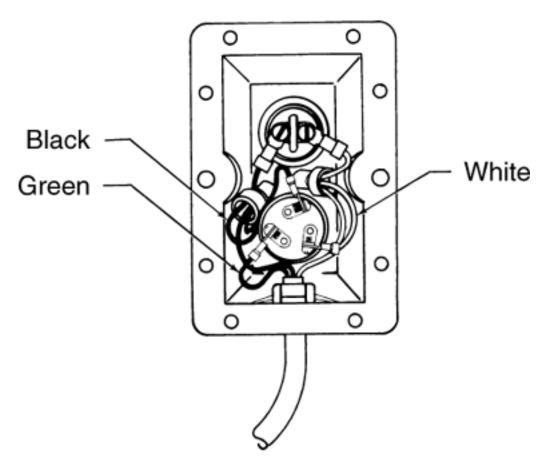

-628 is Similar)





PLEASE REMOVE ALL RINGS, WATCHES AND JEWELRY PRIOR TO DOING ANY ELECTRICAL WORK

**Back to Table of Contents** 

**Dual Push Button Control Box** 03317 and 03404





Toggle Control Boxes 03409 and 03487



**Dual Push Button Control Box 03240** 



**Dual Push Button Control Box 07995** 



Dual Toggle Control Box
03197 (Detented)
03201 (Non-Detented)



**Dual Toggle Control Box 03451** 





PLEASE REMOVE ALL RINGS, WATCHES AND JEWELRY PRIOR TO DOING ANY ELECTRICAL WORK

**Back to Table of Contents** 

**Other Control Boxes** 

# Dual Push Button Control Box 03317 and 03404





4 - Wire Cord (4 Way) Terminal Connections (M-352)(M-3551)(M-3552) (M-642)(M-644)



3 - Wire Cord (3 Way) Terminal Connections (M-258)(M-259)(M-303)(M-314) (M-319)(M-323)(M-3519) (M-503)



3 - Wire Cord (4 Way) Terminal Connections (M-342)(M-3541) (M-3542)



3 - Wire Cord (3 Way) Terminal Connections (M-603)



PLEASE REMOVE ALL RINGS, WATCHES AND JEWELRY PRIOR TO DOING ANY ELECTRICAL WORK

**Back to Table of Contents** 

**Other Control Boxes** 

# Toggle Control Boxes 03409 and 03487





4 - Wire Cord (4 Way) Terminal Connections (M-352)(M-3551)(M-3552) (M-642)(M-644)



3 - Wire Cord (3 Way) Terminal Connections (M-258)(M-259)(M-303)(M-314) (M-319)(M-323)(M-3519) (M-503)



3 - Wire Cord (4 Way) Terminal Connections (M-342)(M-3541) (M-3542)



Wiring Guide For D. C. Power Units

# **Control Box Wiring**



PLEASE REMOVE ALL RINGS, WATCHES AND JEWELRY PRIOR TO DOING ANY ELECTRICAL WORK

**Back to Table of Contents** 

**Other Control Boxes** 

# Dual Push Button Contro