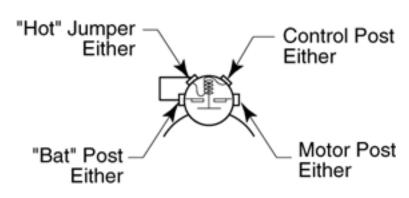

#### **Back to Table of Contents**

**Insulated Motor Start Switch** 

**Grounded Motor Start Switch** 

Insulated Ground Motor
Start Switch Wired to Operate Like
Grounded Start Switch

Insulated Ground Motor
Start Switch Wired to Operate Like
Insulated Motor Start Switch

#### **Insulated Motor Start Switch**