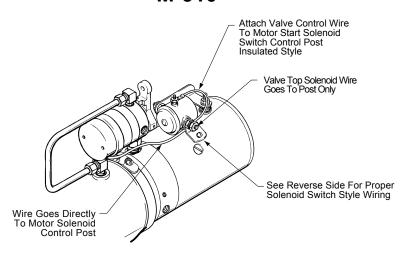

ay / 3 Way Units w/ 4 Solenoid Valves

M-683 (M-682 and M-693 Are Similar)

<u>M-3593</u>

4 Way Valve Functions w/ 4 Solenoid Valves

<u>M-644</u>

3 Way Units w/ 1 Solenoid Valve

M-258/259

M-303 (M-314, M-323, M-503, and M-603 Are Similar)

M-319 (M-719 and M-3519 Are Similar)

2,3 Way Valve Functions w/ 4 Solenoid Valves

M-3547

4 Way Units w/ 2 Solenoid Valves or 2 Solenoid Coils

M-3515 (M-615 is Similar)

M-642

M-3551 (M-352 is Similar)

4 Way / 4 Way Units w/ 2 Solenoid Valves or 4 Solenoid Coils

M-3528 (M-628 is Similar)

**Control Box Wiring** 

**Start Switches** 

**Motors** 

**Battery Cable Guide** 

#### Units w/ Manual Valves



PLEASE REMOVE ALL RINGS, WATCHES AND JEWELRY PRIOR TO DOING ANY ELECTRICAL WORK

#### **Back to Table of Contents**

#### M-301



#### M-310



# M-310 Cam Style



# M-500 3 Way, 4 Way



#### 4 Way Units w/1 Solenoid Valve



PLEASE REMOVE ALL RINGS, WATCHES AND JEWELRY PRIOR TO DOING ANY ELECTRICAL WORK

#### **Back to Table of Contents**

# M-3541 (M-342, M-3542, & M-3554 Are Similar)



#### 4 Way/3Way Units w/4 Solenoid Valves



PLEASE REMOVE ALL RINGS, WATCHES AND JEWELRY PRIOR TO DOING ANY ELECTRICAL WORK

#### **Back to Table of Contents**

# M-683 (M-682, & M-693 Are Similar)



# M-3593



PLEASE REMOVE ALL RINGS, WATCHES AND JEWELRY PRIOR TO DOING ANY ELECTRICAL WORK

#### **Back to Table of Contents**

#### M-644



#### 3 Way Units w/1 Solenoid Valve



PLEASE REMOVE ALL RINGS, WATCHES AND JEWELRY PRIOR TO DOING ANY ELECTRICAL WORK

#### **Back to Table of Contents**

#### M-258/259



# M-303 (M-314, M-323, M-503