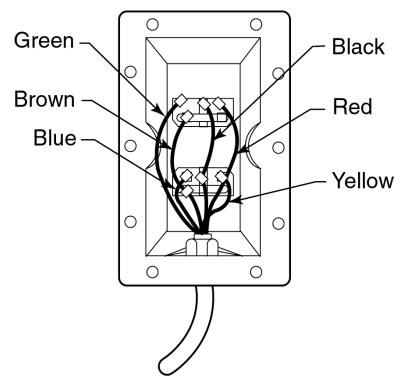

# Dual Push Button Control Box 03317 and 03404

4 - Wire Cord (4 Way) Terminal Connections (M-352)(M-3551)(M-3552) (M-642)(M-644)

3 - Wire Cord (3 Way) Terminal Connections (M-258)(M-259)(M-303)(M-314) (M-319)(M-323)(M-3519) (M-503)

3 - Wire Cord (4 Way) Terminal Connections (M-342)(M-3541) (M-3542)

3 - Wire Cord (3 Way) Terminal Connections (M-603)

PLEASE REMOVE ALL RINGS, WATCHES AND JEWELRY PRIOR TO DOING ANY ELECTRICAL WORK

**Back to Table of Contents** 