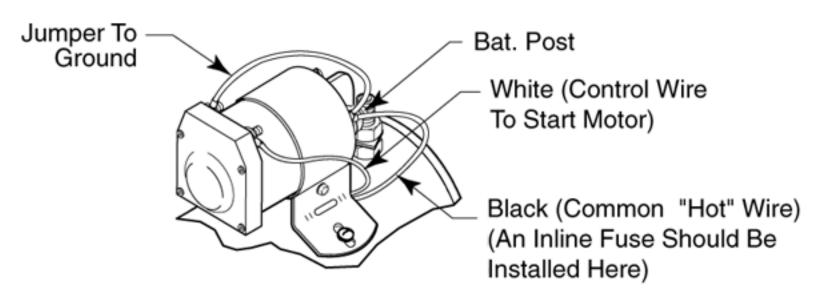

#### **Grounded Motor Start Switch**

#### 12 VDC 03427 24 VDC 03467

### 12 VDC 07518 24 VDC 07519

PLEASE REMOVE ALL RINGS, WATCHES AND JEWELRY PRIOR TO DOING ANY ELECTRICAL WORK

**Back to Table of Contents** 

**Other Start Switches** 