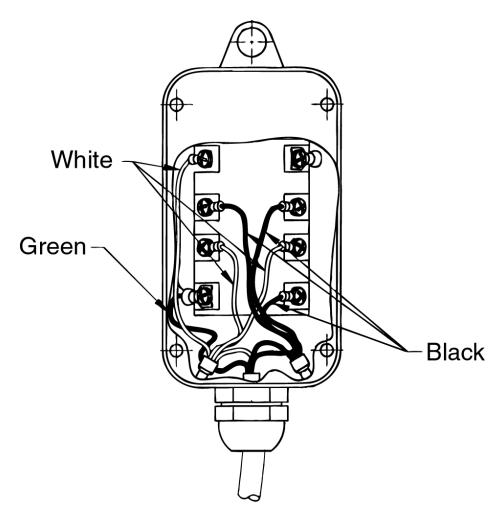

# Dual Push Button Control Box 03240

4 - Wire Cord (4 Way) Terminal Connections (M-352)(M-3552) (M-642)(M-644) (M-3551)

3 - Wire Cord (3 Way) Terminal Connections (M-258)(M-259)(M-303)(M-314)(M-319) (M-323)(M-3519)(M-503)(M-719)(M-723)

3 - Wire Cord (4 Way) Terminal Connections (M-342) (M-3541) (M-3542)

PLEASE REMOVE ALL RINGS, WATCHES AND JEWELRY PRIOR TO DOING ANY ELECTRICAL WORK

**Back to Table of Contents** 

**Other Control Boxes** 