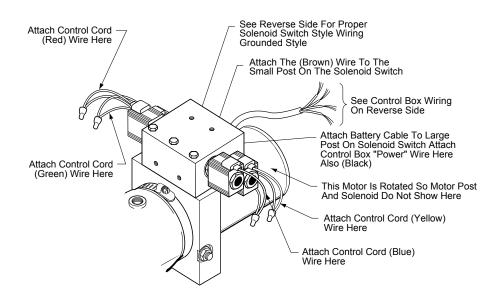

# Dual Toggle Control Box 03197 (Detented) 03201 (Non-Detented)

6 - Wire Cord Terminal Connections (M-683 thru M-688) (M-693)(M-3593)

6 - Wire Cord Terminal Connections (M-682)

6 - Wire Cord Terminal Connections (M-645)