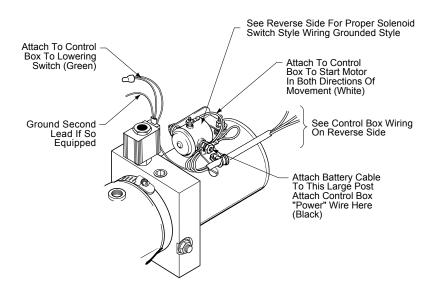

#### 4 Way Units w/1 Solenoid Valve

PLEASE REMOVE ALL RINGS, WATCHES AND JEWELRY PRIOR TO DOING ANY ELECTRICAL WORK