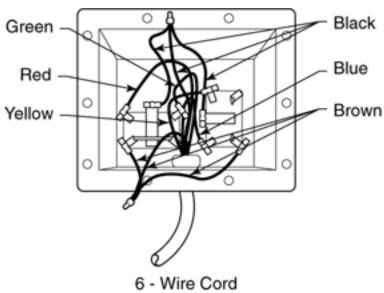

## Dual Toggle Control Box 03451

6 - Wire Cord Terminal Connections (M-3528) (M-628)

PLEASE REMOVE ALL RINGS, WATCHES AND JEWELRY PRIOR TO DOING ANY ELECTRICAL WORK