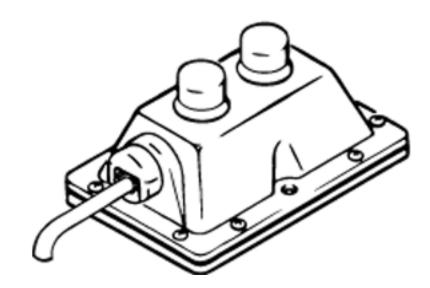

-258/259



# M-303 (M-314, M-323, M-503, & M-603 Are Similar)



# M-319 (M-719 & M-3519 Are Similar)



#### 2,3 Way Valve Functions w/4 Solenoid Valves



PLEASE REMOVE ALL RINGS, WATCHES AND JEWELRY PRIOR TO DOING ANY ELECTRICAL WORK

#### **Back to Table of Contents**

#### M-3547





PLEASE REMOVE ALL RINGS, WATCHES AND JEWELRY PRIOR TO DOING ANY ELECTRICAL WORK

#### **Back to Table of Contents**

# M-3515 (M-615 is Similar)



#### M-642



# M-3551 (M-352 is Similar)





PLEASE REMOVE ALL RINGS, WATCHES AND JEWELRY PRIOR TO DOING ANY ELECTRICAL WORK

#### **Back to Table of Contents**

# M-3528 (M-628 is Similar)





PLEASE REMOVE ALL RINGS, WATCHES AND JEWELRY PRIOR TO DOING ANY ELECTRICAL WORK

**Back to Table of Contents** 

**Dual Push Button Control Box** 03317 and 03404





Toggle Control Boxes 03409 and 03487



**Dual Push Button Control Box 03240** 



**Dual Push Button Control Box 07995** 



Dual Toggle Control Box
03197 (Detented)
03201 (Non-Detented)



**Dual Toggle Control Box 03451** 





PLEASE REMOVE ALL RINGS, WATCHES AND JEWELRY PRIOR TO DOING ANY ELECTRICAL WORK

**Back to Table of Contents** 

**Other Control Boxes** 

# Dual Push Button Control Box 03317 and 03404





4 - Wire Cord (4 Way) Terminal Connections (M-352)(M-3551)(M-3552) (M-642)(M-644)



3 - Wire Cord (3 Way) Terminal Connections (M-258)(M-259)(M-303)(M-314) (M-319)(M-323)(M-3519) (M-503)



3 - Wire Cord (4 Way) Terminal Connections (M-342)(M-3541) (M-3542)



3 - Wire Cord (3 Way) Terminal Connections (M-603)



PLEASE REMOVE ALL RINGS, WATCHES AND JEWELRY PRIOR TO DOIN