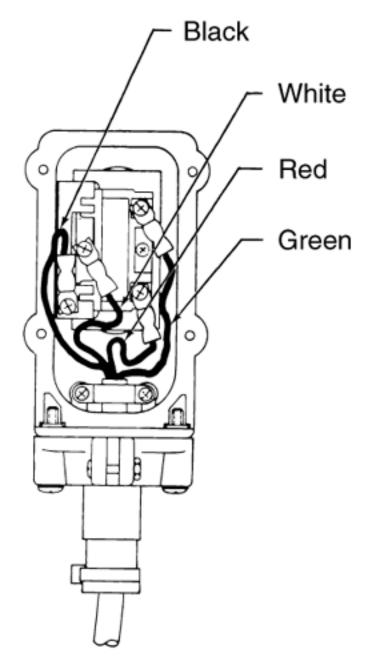

M-3541 (M-342 and M-3542 Are Similar)

4 Way / 3 Way Units w/ 4 Solenoid Valves

M-683 (M-682 and M-693 Are Similar)

<u>M-3593</u>

4 Way Valve Functions w/ 4 Solenoid Valves

<u>M-644</u>

3 Way Units w/ 1 Solenoid Valve

# M-683 (M-682, & M-693 Are Similar)