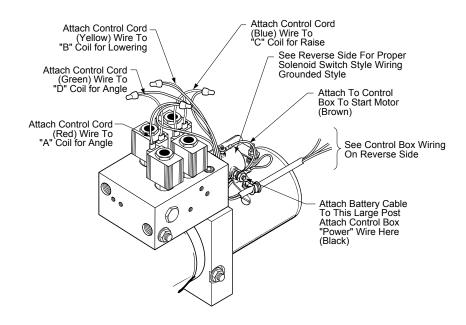

Units w/ 2 Solenoid Valves or 4 Solenoid Coils

M-3528 (M-628 is Similar)

**Control Box Wiring** 

**Start Switches** 

**Motors** 

**Battery Cable Guide** 

#### Units w/ Manual Valves



PLEASE REMOVE ALL RINGS, WATCHES AND JEWELRY PRIOR TO DOING ANY ELECTRICAL WORK

#### **Back to Table of Contents**

#### M-301



#### M-310



# M-310 Cam Style



# M-500 3 Way, 4 Way



#### 4 Way Units w/1 Solenoid Valve



PLEASE REMOVE ALL RINGS, WATCHES AND JEWELRY PRIOR TO DOING ANY ELECTRICAL WORK

#### **Back to Table of Contents**

# M-3541 (M-342, M-3542, & M-3554 Are Similar)



#### 4 Way/3Way Units w/4 Solenoid Valves



PLEASE REMOVE ALL RINGS, WATCHES AND JEWELRY PRIOR TO DOING ANY ELECTRICAL WORK

#### **Back to Table of Contents**

# M-683 (M-682, & M-693 Are Similar)



# M-3593



PLEASE REMOVE ALL RINGS, WATCHES AND JEWELRY PRIOR TO DOING ANY ELECTRICAL WORK

#### **Back to Table of Contents**

#### M-644



#### 3 Way Units w/1 Solenoid Valve



PLEASE REMOVE ALL RINGS, WATCHES AND JEWELRY PRIOR TO DOING ANY ELECTRICAL WORK

#### **Back to Table of Contents**

#### M-258/259



# M-303 (M-314, M-323, M-503, & M-603 Are Similar)



# M-319 (M-719 & M-3519 Are Similar)



#### 2,3 Way Valve Functions w/4 Solenoid Valves



PLEASE REMOVE ALL RINGS, WATCHES AND JEWELRY PRIOR TO DOING ANY ELECTRICAL WORK

#### **Back to Table of Contents**

#### M-3547





PLEASE REMOVE ALL RINGS, WATCHES AND JEWELRY PRIOR TO DOING ANY ELECTRICAL WORK

#### **Back to Table of Contents**

# M-3515 (M-615 is Similar)



#### M-642



# M-3551 (M-352 is Similar)





PLEASE REMOVE ALL