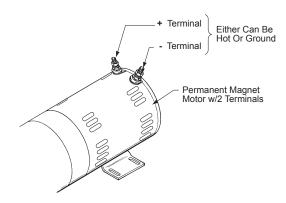

## Permanent Magnet Motor w/2 Terminals

## **2 Terminal Motor**

PLEASE REMOVE ALL RINGS, WATCHES AND JEWELRY PRIOR TO DOING ANY ELECTRICAL WORK