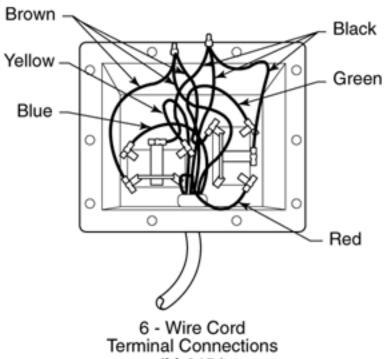

# Dual Toggle Control Box 03197 (Detented) 03201 (Non-Detented)

6 - Wire Cord Terminal Connections (M-683 thru M-688) (M-693)(M-3593)

6 - Wire Cord Terminal Connections (M-682)

6 - Wire Cord Terminal Connections (M-645)