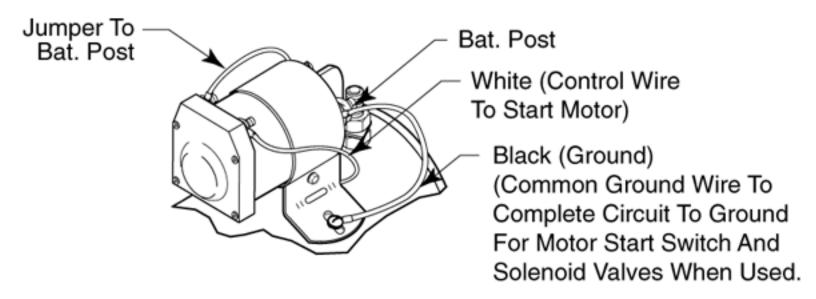

#### **Grounded Motor Start Switch**

#### 12 VDC 03427 24 VDC 03467

### 12 VDC 07518 24 VDC 07519

PLEASE REMOVE ALL RINGS, WATCHES AND JEWELRY PRIOR TO DOING ANY ELECTRICAL WORK

**Back to Table of Contents** 

**Other Start Switches** 