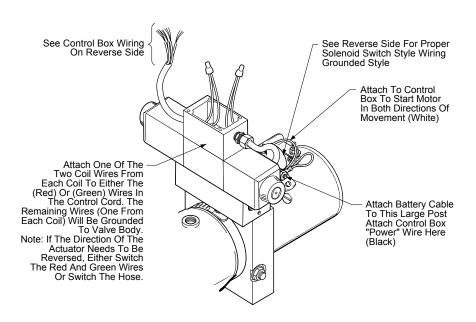

#### 4 Way/3Way Units w/4 Solenoid Valves

PLEASE REMOVE ALL RINGS, WATCHES AND JEWELRY PRIOR TO DOING ANY ELECTRICAL WORK

# M-683 (M-682, & M-693 Are Similar)