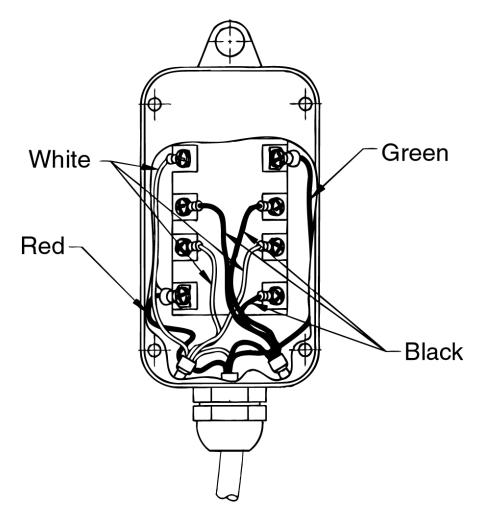

# Dual Toggle Control Box 03197 (Detented) 03201 (Non-Detented)

6 - Wire Cord Terminal Connections (M-683 thru M-688) (M-693)(M-3593)

6 - Wire Cord Terminal Connections (M-682)

6 - Wire Cord Terminal Connections (M-645)