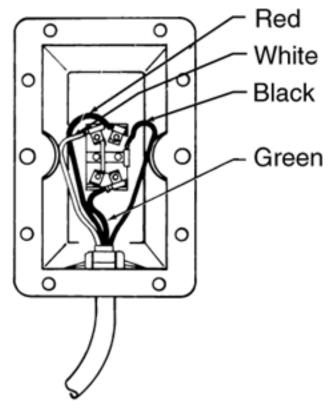

# Dual Push Button Control Box 03317 and 03404

4 - Wire Cord (4 Way) Terminal Connections (M-352)(M-3551)(M-3552) (M-642)(M-644)

3 - Wire Cord (3 Way) Terminal Connections (M-258)(M-259)(M-303)(M-314) (M-319)(M-323)(M-3519) (M-503)

3 - Wire Cord (4 Way) Terminal Connections (M-342)(M-3541) (M-3542)

3 - Wire Cord (3 Way) Terminal Connections (M-603)

PLEASE REMOVE ALL RINGS, WATCHES AND JEWELRY PRIOR TO DOING ANY ELECTRICAL WORK

**Back to Table of Contents** 