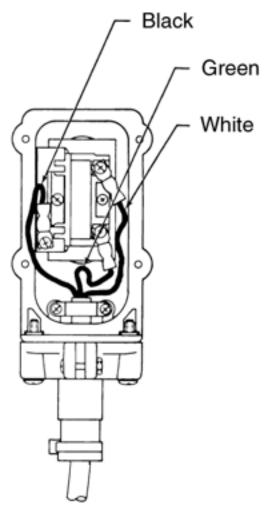

M-258/259

M-303 (M-314, M-323, M-503, and M-603 Are Similar)

M-319 (M-719 and M-3519 Are Similar)

2,3 Way Valve Functions w/ 4 Solenoid Valves

M-3547

4 Way Units w/ 2 Solenoid Valves or 2 Solenoid Coils

M-3515 (M-615 is Similar)

# M-319 (M-719 & M-3519 Are Similar)