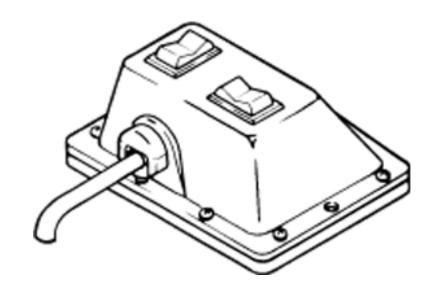

# Dual Push Button Control Box 03240

4 - Wire Cord (4 Way) Terminal Connections (M-352)(M-3552) (M-642)(M-644) (M-3551)

3 - Wire Cord (3 Way) Terminal Connections (M-258)(M-259)(M-303)(M-314)(M-319) (M-323)(M-3519)(M-503)(M-719)(M-723)

3 - Wire Cord (4 Way) Terminal Connections (M-342) (M-3541) (M-3542)

PLEASE REMOVE ALL RINGS, WATCHES AND JEWELRY PRIOR TO DOING ANY ELECTRICAL WORK

**Back to Table of Contents** 

**Other Control Boxes** 