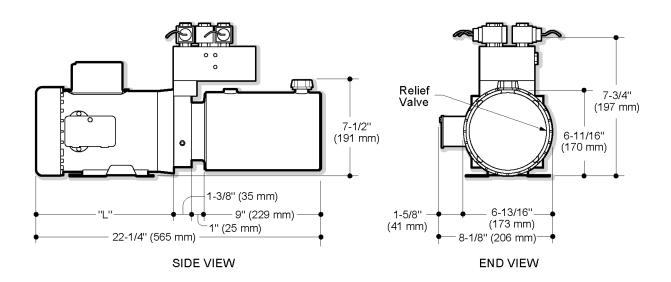

### Schematic

"L" dimension shown for 08751 motor is 10-11/16" (271 mm) Dimensions will vary according to motor output and manufacturer