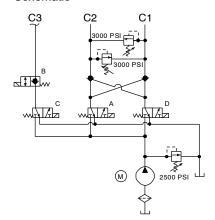

# 3.26 Model M-4593-C

### Description

- Pump/Motor/Reservoir/Valve Unit
- Externally Adjustable Relief Valve
- · Solenoid Cartridge Valves, Pilot Operated
- Check Valves, and Adustable Cross-Over Relief System Mounted in a Compact Manifold
- · Horizontal Mounting Standard

### Schematic

"L" dimension shown for 08751 motor is 10-11/16" (271 mm) Dimensions will vary according to motor output and manufacturer