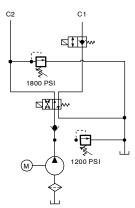

### Description

- Pump/Motor/Reservoir/Valve Unit
- · Check Valve
- · Externally Adjustable Relief Valve
- (1) 4 Way/2 Position and (1) 2 Way/2 Position Normally Closed Solenoid Cartridge Valve Located in the Base
- · C1 Port Positively Checked
- Externally Adjustable Relief Valve in C2 Port
- #6 SAE Outlets
- · Horizontal Mounting Standard

#### Schematic

"L" dimension shown for 08751 motor is 10-11/16" (271 mm) Dimensions will vary according to motor output and manufacturer