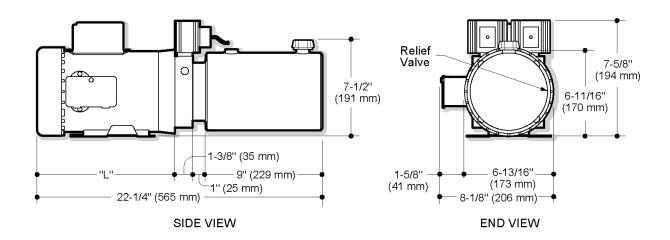

#### Schematic

"L" dimension shown for 08751 motor is 10-11/16" (271 mm) Dimensions will vary according to motor output and manufacturer