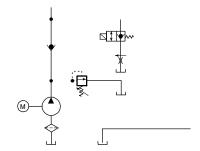

#### Description

- Pump/Motor/Reservoir/Valve Unit
- Check Valve
- · Externally Adjustable Relief Valve
- 2 Way/2 Position Normally Closed Cartridge Valve
- #6 SAE Outlet
- · Horizontal Mounting Standard

### Popular Features

- Vertical Mounting / Motor Up
- Pressure Compensated Cartridge Style On Lowering Circuit
- Manual Override

### Schematic

HYDRAULIC SCHEMATIC

"L" dimension shown for 08751 motor is 10-11/16" (271 mm) Dimensions will vary according to motor output and manufacturer