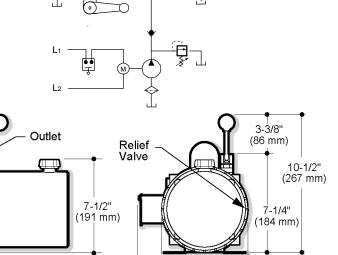

## Description

- Pump / Motor / Reservoir / Valve Unit
- 3-Way Manually Operated Valve
- Externally Adjustable Relief Valve
- .#6 SAE

8-11/16" (221 mm)

- Vertical Mounting Standard (Motor Up)
- Snap Action Push Button Start Switch in Motor
- Kill Switch in Motor (Optional)
- · Cord and Plug from Motor (Optional)

## Schematic

- 8-1/8" -(206 mm)

6-13/16"

(173 mm)

**END VIEW** 

Outlet Port #6 SAE (9/16-18)

Dimensions will vary according to motor output and manufacturer

24-1/2" (622 mm)

SIDE VIEW