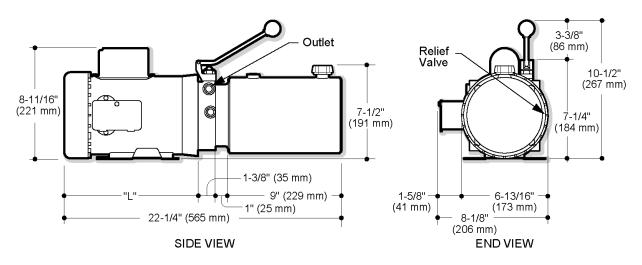

# Schematic

"L" dimension shown for 08751 motor is 10-11/16" (271 mm) Dimensions will vary according to motor output and manufacturer