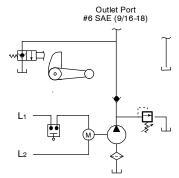

#### Description

- Pump / Motor / Reservoir / Valve Unit
- · Check Valve
- Externally Adjustable Relief Valve
- Manually Operated Lowering Valve
- Pressure Compensated Flow Control
- #6 SAE Outlet
- · Vertical Mounting Standard, Motor Up

# Schematic

"L" dimension shown for 08751 motor is 10-11/16" (271 mm) Dimensions will vary according to motor output and manufacturer