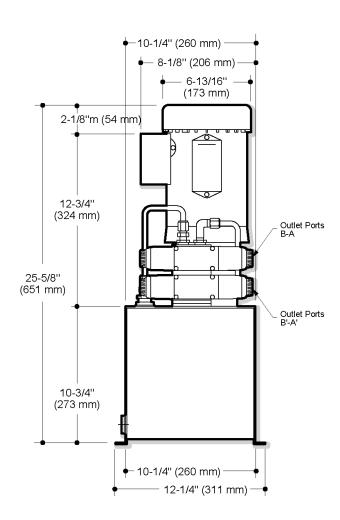

## 3.22 Model M-4328-P (Formerly M-428-P)

## Description

- Pump/Motor/Reservoir/Valve Unit
- Externally Adjustable Relief Valve
- Two 4-Way/3-Position Solenoid Operated Tandem Center DO3 Valves in One Two Station Manifold for Parallel Operation
- ..375 Inch NPT Outlets
- · Vertical Mounting

## **Popular Features**

- Unit Built with unloading valve
- Unit Less D03 Valves





## How to Order Your M-4328-P Power System

Comprehensive information may be found on the page referenced below each selection category.

| Pump        | Motor        | Reservoir (Length) | Mounting Position | Valves       | Accessories  |
|-------------|--------------|--------------------|-------------------|--------------|--------------|
| Ref. Page 9 | Ref. Page 10 | Ref. Page 13       |                   | Ref. Page 18 | Ref. Page 20 |

**46/57** 500-P-000002-EN-01/09.2015