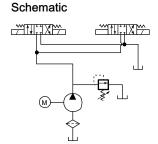

## Description

- Pump/Motor/Reservoir/Valve Unit
- Externally Adjustable Relief Valve
- Two 4-Way/3-Position Solenoid Operated Tandem Center DO3 Valves in One Two Station Manifold for Parallel Operation
- ..375 Inch NPT Outlets
- · Vertical Mounting