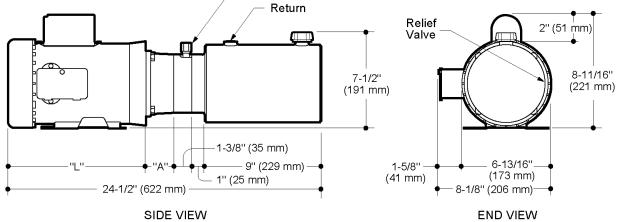

## 3.9 Model M-4315 (Formerly M-415)

## Description

- Pump / Motor / Reservoir / Unit
- Integral Shuttle Valve
- Externally Adjustable Relief Valve
- .250 Inch NPT Outlet
- Horizontal Mounting Standard
- Vertical Mounting (Motor Up) Optional