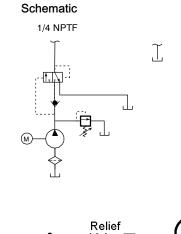

## Description

- Pump / Motor / Reservoir / Unit
- Integral Shuttle Valve
- Externally Adjustable Relief Valve
- .250 Inch NPT Outlet
- Horizontal Mounting Standard
- Vertical Mounting (Motor Up) Optional

Outlet