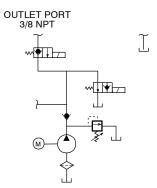

## Description

- Pump/Motor/Reservoir/Valve Unit
- Solenoid Operated 2-Way/2-Position Normally Closed Valve and Solenoid Operated 2-Way/2-Position Normally Open Valve
- · Externally Adjustable Relief Valve
- .375 Inch NPT Outlet
- · Horizontal Mounting Standard
- Vertical Mounting (Motor Up) Optional

## Schematic

<sup>&</sup>quot;L" dimension shown for 08751 motor is 10-11/16" (271 mm)

Dimensions will vary according to motor output and manufacturer