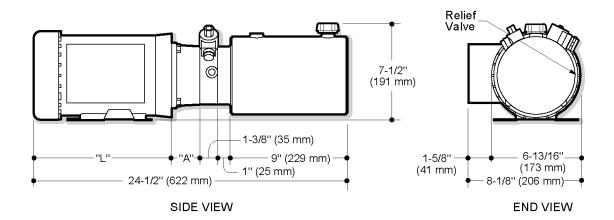

## Schematic

<sup>&</sup>quot;L" dimension shown for 08751 motor is 10-11/16" (271 mm)

Dimensions will vary according to motor output and manufacturer

**38/57** 500-P-000002-EN-01/09.2015

<sup>&</sup>quot;A" dimension for standard 01605 adapter is 2-5/32" (55 mm)

<sup>&</sup>quot;A" dimension for optional 01615 adapter is 3-11/32" (85 mm)