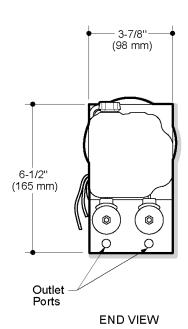

## 3.24 Model M-4266 (Formerly M-466)

## Description

- Pump/Motor/Reservoir/Valve Unit
- Cartridge Valve Block Manifolded Directly to Power Unit
- · Controls 2 Single Acting Cylinders Independently
- .125 Inch NPT Outlets
- · Horizontal Mounting Standard
- Vertical Mounting / Motor Up