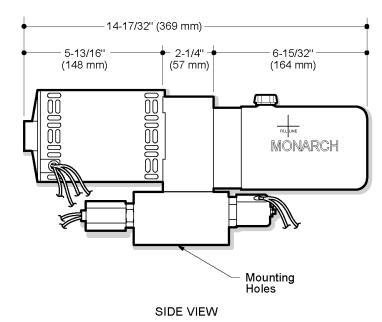

## 3.24 Model M-4266 (Formerly M-466)

## Description

- Pump/Motor/Reservoir/Valve Unit
- Cartridge Valve Block Manifolded Directly to Power Unit
- · Controls 2 Single Acting Cylinders Independently
- .125 Inch NPT Outlets
- · Horizontal Mounting Standard
- Vertical Mounting / Motor Up