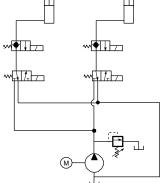

## Description

- Pump/Motor/Reservoir/Valve Unit
- Cartridge Valve Block Manifolded Directly to Power Unit
- · Controls 2 Single Acting Cylinders Independently
- .125 Inch NPT Outlets
- · Horizontal Mounting Standard
- Vertical Mounting / Motor Up

## ⇜•┅ **₩¶∏**

Schematic