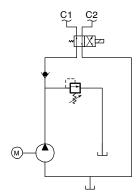

## 3.17 Model M-4252 (Formerly M-452)

## Description

- Pump / Motor / Reservoir / Unit
- · Check Valve
- 4-Way/2-Position Solenoid Cartridge Valve Mounts Directly to Unit
- 7/16-20 SAE O-Ring Outlet
- · Horizontal Mounting Standard
- Vertical Mounting (Motor Up) Optional

## Schematic





## How to Order Your M-4252 Mini System

Comprehensive information may be found on the page referenced below each selection category.

| Pump        | Motor        | Reservoir    | Mounting Position | Accessories  |
|-------------|--------------|--------------|-------------------|--------------|
| Ref. Page 9 | Ref. Page 10 | Ref. Page 16 |                   | Ref. Page 20 |

500-P-000002-EN-01/09.2015 **41/57**