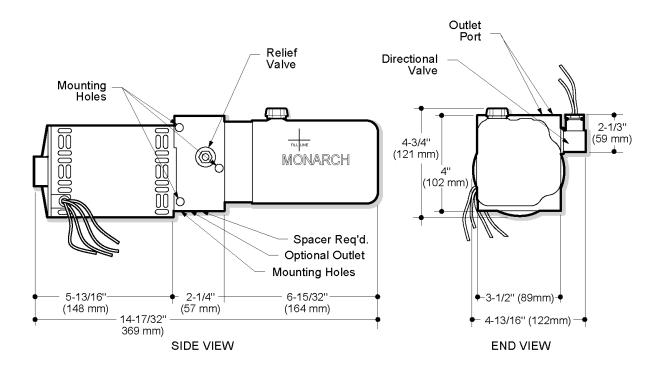

## Description

- Pump / Motor / Reservoir / Unit
- · Check Valve
- 4-Way/2-Position Solenoid Cartridge Valve Mounts Directly to Unit
- 7/16-20 SAE O-Ring Outlet
- · Horizontal Mounting Standard
- Vertical Mounting (Motor Up) Optional