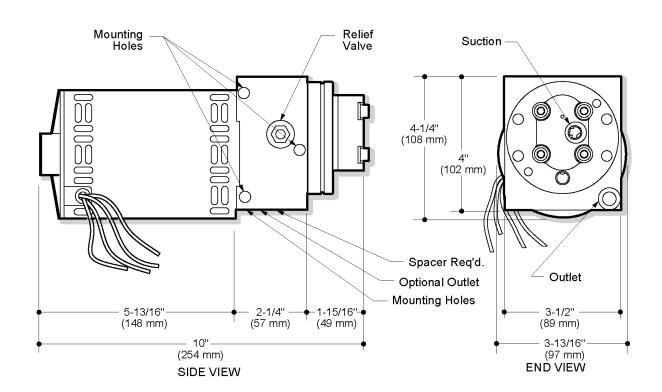

## Description Schematic Pump Motor Unit Check Valve Externally Adjustable Relief Valve 375 Inch NPT Suction 7/16-20 SAE Outlet Port