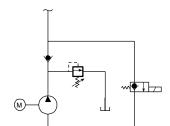

## Description

- Pump / Motor / Reservoir / Unit
- · Check Valve
- · Externally Adjustable Relief Valve
- 2-Way/2-Position Normally Closed Solenoid Operated Lowering Valve
- Outlet Port Options: Check Valve Port 7/16-20 SAE O-Ring or Face Port: 7/16-20 SAE O-Ring
- · Horizontal Mounting Standard
- · Vertical Mounting (Motor Up) Optional

Schematic