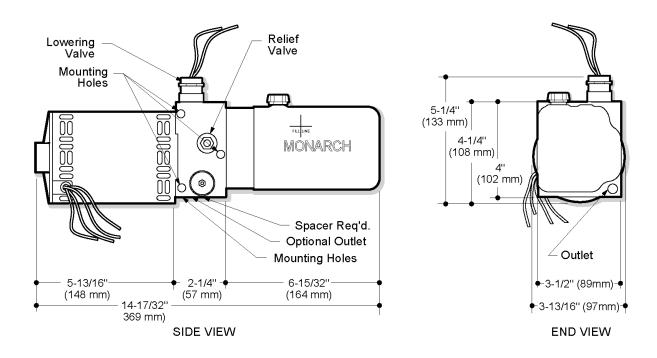

## 3.10 Model M-4219 (Formerly M-459)

## Description

- Pump / Motor / Reservoir / Unit
- · Check Valve
- · Externally Adjustable Relief Valve
- 2-Way/2-Position Normally Closed Solenoid Operated Lowering Valve
- Outlet Port Options: Check Valve Port 7/16-20 SAE O-Ring or Face Port: 7/16-20 SAE O-Ring
- · Horizontal Mounting Standard
- · Vertical Mounting (Motor Up) Optional