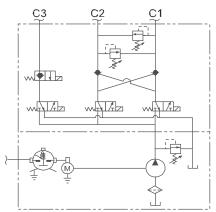

# Schematic

# Description

- Pump / Motor / Reservoir / Valve
- Externally Adjustable Relief Valve
- Solenoid Cartridge Valves, Pilot Operated Check Valves and Adjustable Cross-Over Relief System Mounted In a Compact Manifold
- Ideal System For Operating a Snow Plow. Power Up, Hold, Gravity Down, Left, Right
- · Horizontal Mounting Standard