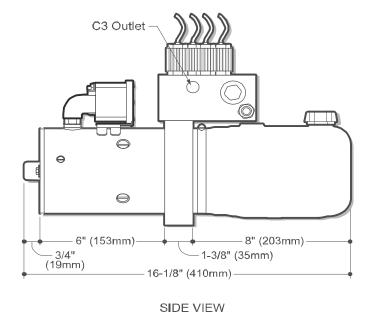

# Description

- Pump / Motor / Reservoir / Valve
- Externally Adjustable Relief Valve
- Solenoid Cartridge Valves, Pilot Operated Check Valves and Adjustable Cross-Over Relief System Mounted In a Compact Manifold
- Ideal System For Operating a Snow Plow. Power Up, Hold, Gravity Down, Left, Right
- · Horizontal Mounting Standard