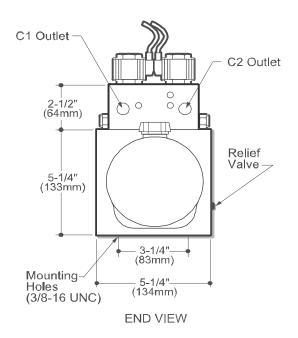

# Description

- Pump / Motor / Reservoir / Valve
- Externally Adjustable Relief Valve
- Solenoid Cartridge Valves, Pilot Operated Check Valves and Adjustable Cross-Over Relief System Mounted In a Compact Manifold
- Ideal System For Operating a Snow Plow. Power Up, Hold, Gravity Down, Left, Right
- · Horizontal Mounting Standard