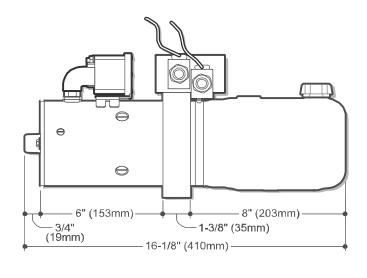

## Description

- Pump / Motor / Reservoir / Valve
- · Check Valve
- 2 x 2-Way /2-Position and 2 x 3-Way/2-Position Solenoid Operated Cartridge Valves Located Externally and Manifolded Directly to Power Unit.
  Circuit Operates One Double Acting Cylinder With Both Ports Positively Checked
- · Externally Adjustable Relief Valve
- #6 SAE Outlet
- · Horizontal Mounting Standard