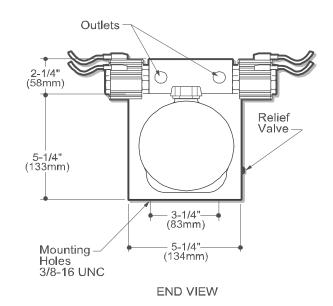

## Description

- Pump / Motor / Reservoir / Valve
- · Check Valve
- 2 x 2-Way /2-Position and 2 x 3-Way/2-Position Solenoid Operated Cartridge Valves Located Externally and Manifolded Directly to Power Unit.
  Circuit Operates One Double Acting Cylinder With Both Ports Positively Checked
- · Externally Adjustable Relief Valve
- #6 SAE Outlet
- · Horizontal Mounting Standard