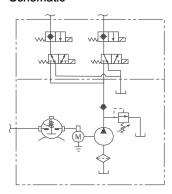

## Description

- Pump / Motor / Reservoir / Valve
- · Check Valve
- 2 x 2-Way /2-Position and 2 x 3-Way/2-Position Solenoid Operated Cartridge Valves Located Externally and Manifolded Directly to Power Unit.
  Circuit Operates One Double Acting Cylinder With Both Ports Positively Checked
- · Externally Adjustable Relief Valve
- #6 SAE Outlet
- · Horizontal Mounting Standard

#### **Schematic**