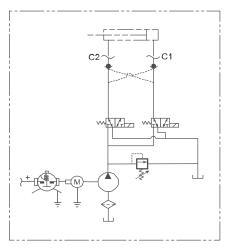

# 3.22 Model M-3534

Hydraulic Power Unit for Operating Single Slide Out Room on recreational Vehicle

## Description

- Compact
- Room Held Safely In Place At All Times
- Accepts Monarch 3" and 4.5" D.C. Motors
- Accepts All Monarch "M" Series Pumps and Reservoirs
- Consult Monarch D.C. Master Catalog for Performance Data and Other Options

### **Popular Options**

 Hand Pump and Manual Override Controls Slide Out In Case of Electrical Failure

#### Schematic





## How to Order Your M-3534

Comprehensive information may be found on the page referenced below each selection category.

#### Shown as standard with:

| Pump      | Motor        | Voltage | Reservoir<br>(Length) | Motor Start<br>Switch | Mounting Po-<br>sition | Accessories  | Control Bo-<br>xes |
|-----------|--------------|---------|-----------------------|-----------------------|------------------------|--------------|--------------------|
|           | 08111        | 12      | 06102                 | 17757                 | Horizontal             |              |                    |
| Ref. Page | Ref. Page 52 |         | Ref. Page<br>76-86    | Ref. Page 89          |                        | Ref. Page 92 | Ref. Page 90       |