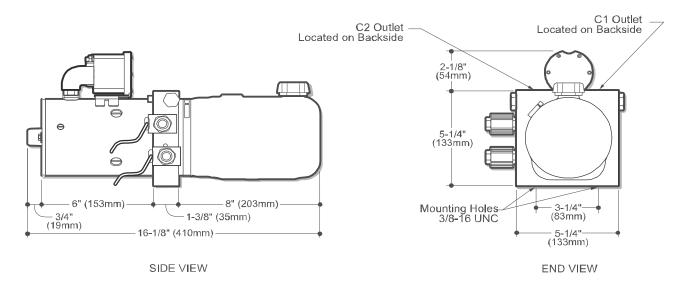

# 3.22 Model M-3534

Hydraulic Power Unit for Operating Single Slide Out Room on recreational Vehicle