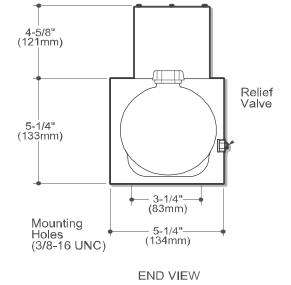

### Description

- Pump / Motor / Reservoir / Manifold
- · Check Valve in "P" Port
- Externally Adjustable Relief Valve
- #6 SAE Outlet
- Horizontal Mounting Standard

### **Popular Options**

- Control Box and Cord
- Vertical Mounting / Motor Up
- Large Selection of D03/CETOP Valves and Accessories

SIDE VIEW

NOTE: An Adapter May Be Required With Certain Reservoirs - Consult Factory.