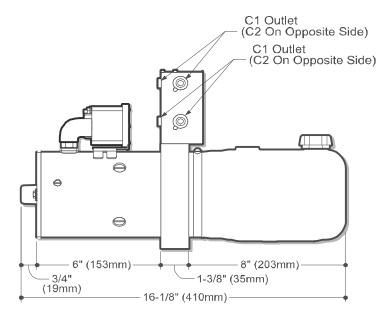

## 3.32 Model M-3529

### Description

- Pump / Motor / Reservoir / Manifold
- · Check Valve in "P" Port
- Externally Adjustable Relief Valve
- #6 SAE Outlet
- Horizontal Mounting Standard

### **Popular Options**

- Control Box and Cord
- Vertical Mounting / Motor Up
- Large Selection of D03/CETOP Valves and Accessories

SIDE VIEW

NOTE: An Adapter May Be Required With Certain Reservoirs - Consult Factory.