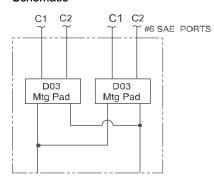

th Certain Reservoirs - Consult Factory.

## How to Order Your M-3529

Comprehensive information may be found on the page referenced below each selection category.

### Shown as standard with:

| Pump      | Motor        | Voltage | Reservoir<br>(Length) | Motor Start<br>Switch | Mounting Po-<br>sition | Accessories  | Control Bo-<br>xes |
|-----------|--------------|---------|-----------------------|-----------------------|------------------------|--------------|--------------------|
|           | 08111        | 12      | 06102                 | 17757                 | Horizontal             |              |                    |
| Ref. Page | Ref. Page 52 |         | Ref. Page<br>76-86    | Ref. Page 89          |                        | Ref. Page 92 | Ref. Page 90       |

# Schematic