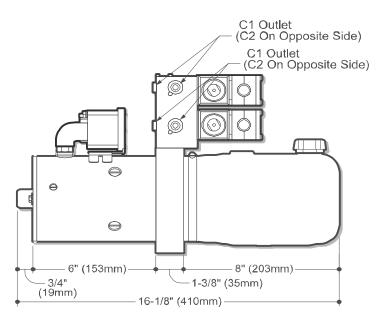

# 3.31 Model M-3528

# Description

- Pump / Motor / Reservoir / Valve
- · Check Valve in "P" Port
- Externally Adjustable Relief Valve
- 2 x D03 Solenoid Valve
- #6 SAE Outlet
- Horizontal Mounting Standard

# **Popular Options**

- Control Box and Cord
- Vertical Mounting / Motor Up
- Large Selection of D03/CETOP Valves and Accessories

SIDE VIEW

NOTE: An Adapter May Be Required With Certain Reservoirs - Consult Factory.