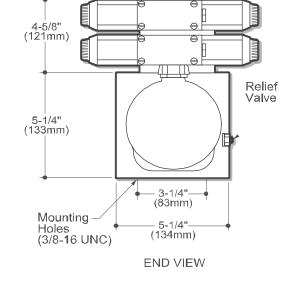

# 3.31 Model M-3528

# Description

- Pump / Motor / Reservoir / Valve
- · Check Valve in "P" Port
- Externally Adjustable Relief Valve
- 2 x D03 Solenoid Valve
- #6 SAE Outlet
- Horizontal Mounting Standard

# **Popular Options**

- Control Box and Cord
- Vertical Mounting / Motor Up
- Large Selection of D03/CETOP Valves and Accessories

SIDE VIEW

NOTE: An Adapter May Be Required With Certain Reservoirs - Consult Factory.