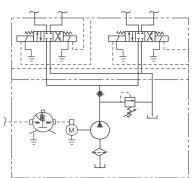

Certain Reservoirs - Consult Factory.

# How to Order Your M-3528

Comprehensive information may be found on the page referenced below each selection category.

### Shown as standard with:

| Pump      | Motor        | Voltage | Reservoir<br>(Length) | Motor Start<br>Switch | Mounting Po-<br>sition | Accessories  | Control Bo-<br>xes |
|-----------|--------------|---------|-----------------------|-----------------------|------------------------|--------------|--------------------|
|           | 08111        | 12      | 06102                 | 17757                 | Horizontal             |              |                    |
| Ref. Page | Ref. Page 52 |         | Ref. Page<br>76-86    | Ref. Page 89          |                        | Ref. Page 92 | Ref. Page 90       |

#### Schematic