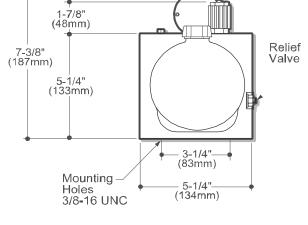

\* Option Requires Power Unit Dimensions and Features Different Than Those Shown Below

SIDE VIEW