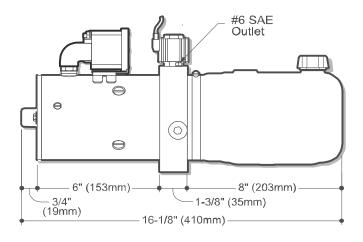

# 3.12 Model M-3519

## Description

- Pump / Motor / Reservoir / Valve
- Check Valve
- Externally Adjustable Relief Valve
- 2-Way/2-Position Normally Closed Solenoid Cartridge Valve
- #6 SAE Outlet
- Horizontal Mounting Standard

\* Option Requires Power Unit Dimensions and Features Different Than Those Shown Below

SIDE VIEW