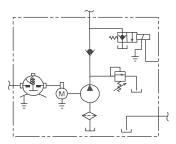

nt Than Those Shown Below



SIDE VIEW

## How to Order Your M-3519

Comprehensive information may be found on the page referenced below each selection category.

## Shown as standard with:

| Pump      | Motor        | Voltage | Reservoir<br>(Length) | Motor Start<br>Switch | Mounting Po-<br>sition | Accessories  | Control Bo-<br>xes |
|-----------|--------------|---------|-----------------------|-----------------------|------------------------|--------------|--------------------|
|           | 08111        | 12      | 06102                 | 17757                 | Horizontal             |              |                    |
| Ref. Page | Ref. Page 52 |         | Ref. Page<br>76-86    | Ref. Page 89          |                        | Ref. Page 92 | Ref. Page 90       |

#### Schematic





END VIEW