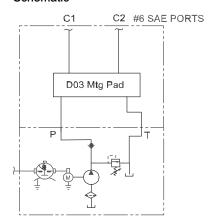

# Description

- Pump / Motor / Reservoir
- Check Valve in "P" Port
- Externally Adjustable Relief Valve
- #6 SAE Outlet
- Horizontal Mounting Standard

#### Schematic

SIDE VIEW