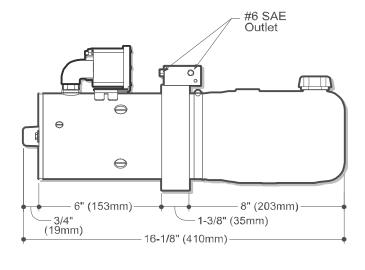

# Description

- Pump / Motor / Reservoir
- Check Valve in "P" Port
- Externally Adjustable Relief Valve
- #6 SAE Outlet
- Horizontal Mounting Standard