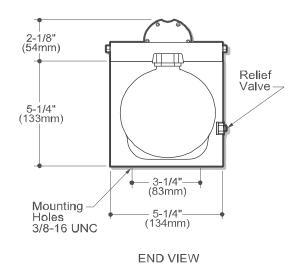

# Description

- Pump / Motor / Reservoir
- Check Valve in "P" Port
- Externally Adjustable Relief Valve
- #6 SAE Outlet
- Horizontal Mounting Standard