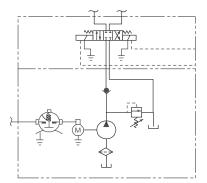

#### Schematic

SIDE VIEW

END VIEW

### Description

- Pump / Motor / Reservoir / Valve
- Check Valve in "P" Port
- Externally Adjustable Relief Valve
- D03 Solenoid Valve
- #6 SAE Outlet
- · Horizontal Mounting Standard