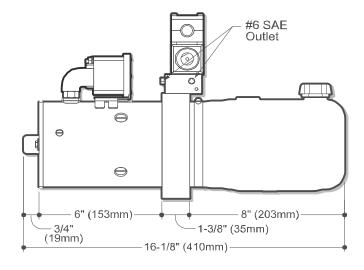

#### Schematic

SIDE VIEW

END VIEW

### Description

- Pump / Motor / Reservoir / Valve
- Check Valve in "P" Port
- Externally Adjustable Relief Valve
- D03 Solenoid Valve
- #6 SAE Outlet
- · Horizontal Mounting Standard