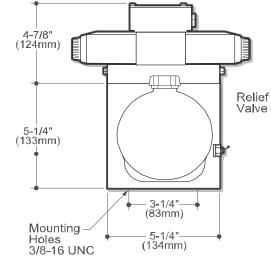

#### Schematic

SIDE VIEW

END VIEW

### Description

- Pump / Motor / Reservoir / Valve
- Check Valve in "P" Port
- Externally Adjustable Relief Valve
- D03 Solenoid Valve
- #6 SAE Outlet
- · Horizontal Mounting Standard