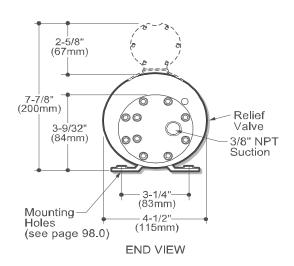

## Description

- Pump Motor Unit
- Check Valve
- Externally Adjustable Relief Valve
- .375 Inch NPT Suction
- #6 SAE Outlet
- .125 Inch NPT Relief Valve Return Port