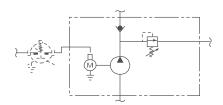

# 3.2 Model M-3326 (Formerly M-326)

## Description

- Pump Motor Unit
- Check Valve
- Externally Adjustable Relief Valve
- .375 Inch NPT Suction
- #6 SAE Outlet
- .125 Inch NPT Relief Valve Return Port

## **Popular Options**

- Suction and Outlet on Pump End Plate
- · Motor Start Solenoid and Bus Bar



#### Schematic





## How to Order Your M-3326

Comprehensive information may be found on the page referenced below each selection category.

### Shown as standard with:

| Pump      | Motor        | Voltage | Motor Start Switch | Mounting<br>Bracket | Accessories  |
|-----------|--------------|---------|--------------------|---------------------|--------------|
|           | 08111        | 12      |                    | 04560               |              |
| Ref. Page | Ref. Page 52 |         | Ref. Page 89       | Ref. Page 91        | Ref. Page 92 |

**10/96** 500-P-000001-EN-02/09.2015