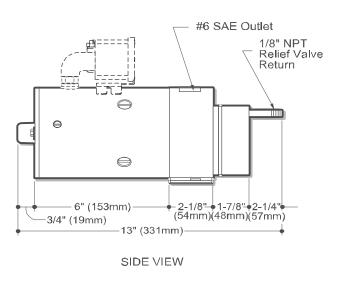

## Description

- Pump Motor Unit
- Check Valve
- Externally Adjustable Relief Valve
- .375 Inch NPT Suction
- #6 SAE Outlet
- .125 Inch NPT Relief Valve Return Port