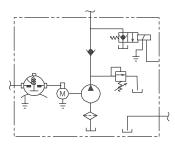

# 3.11 Model M-3319 (Formerly M-319)

#### Description

- Pump / Motor / Reservoir / Valve
- Check Valve
- 2-Way/2-Position Normally Closed Solenoid Operated Lowering Valve
- Externally Adjustable Relief Valve
- #6 SAE Outlet
- Horizontal Mounting Standard

### **Popular Options**

- Control Box and Cord
- Vertical Mounting / Motor Up

#### Schematic









## How to Order Your M-3319

Comprehensive information may be found on the page referenced below each selection category.

Shown as standard with:

| Pump      | Motor           | Voltage | Reservoir<br>(Length) | Motor Start<br>Switch | Mounting<br>Bracket | Mounting<br>Position | Accesso-<br>ries | Control Bo-<br>xes |
|-----------|-----------------|---------|-----------------------|-----------------------|---------------------|----------------------|------------------|--------------------|
|           | 08111           | 12      | 06102                 | 17757                 | 04560               | Horizontal           |                  |                    |
| Ref. Page | Ref. Page<br>52 |         | Ref. Page<br>76-86    | Ref. Page<br>89       | Ref. Page<br>91     |