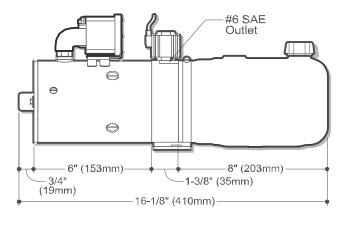

#### Description

- Pump / Motor / Reservoir / Valve
- Check Valve
- 2-Way/2-Position Normally Closed Solenoid Operated Lowering Valve
- Externally Adjustable Relief Valve
- #6 SAE Outlet
- Horizontal Mounting Standard