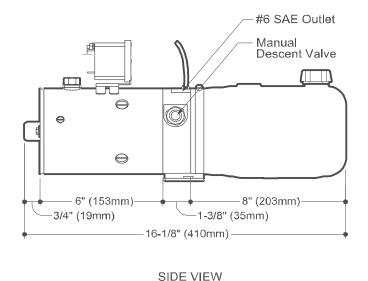

## Description

- Pump / Motor / Reservoir / Valve
- · Check Valve
- 2-Way/2-Position Normally Closed Solenoid Operated Lowering Valve and Return Filter Installed in Reservoir
- Manual Override for Emergency Lowering During Power Loss
- Externally Adjustable Relief Valve
- #6 SAE Outlet
- · Horizontal Mounting Standard