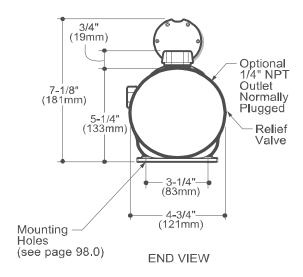

## Description

- Pump / Motor / Reservoir / Valve
- · Check Valve
- 2-Way/2-Position Normally Closed Solenoid Operated Lowering Valve and Return Filter Installed in Reservoir
- Manual Override for Emergency Lowering During Power Loss
- Externally Adjustable Relief Valve
- #6 SAE Outlet
- · Horizontal Mounting Standard