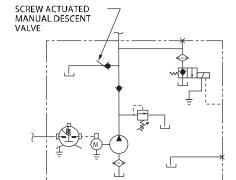

## Description

- Pump / Motor / Reservoir / Valve
- · Check Valve
- 2-Way/2-Position Normally Closed Solenoid Operated Lowering Valve and Return Filter Installed in Reservoir
- Manual Override for Emergency Lowering During Power Loss
- Externally Adjustable Relief Valve
- #6 SAE Outlet
- · Horizontal Mounting Standard