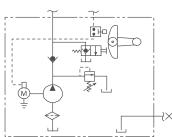

For Fine Control of Lowering Speed
- .250 Inch NPT Outlet
- Vertical Mounting / Motor Up



**Optional Eye-Bolt** 

र्ष}ण्ण् व्}ाण्ट्ः

## How to Order Your M-3313

Comprehensive information may be found on the page referenced below each selection category.

Shown as standard with:

| Pump      | Motor        | Voltage | Reservoir<br>(Length) | Mounting<br>Bracket | Mounting Posi-<br>tion | Accessories  |
|-----------|--------------|---------|-----------------------|---------------------|------------------------|--------------|
|           | 08111        | 12      | 06102                 | 04560               | Horizontal             |              |
| Ref. Page | Ref. Page 52 |         | Ref. Page<br>76-86    | Ref. Page 91        |                        | Ref. Page 92 |

### Schematic