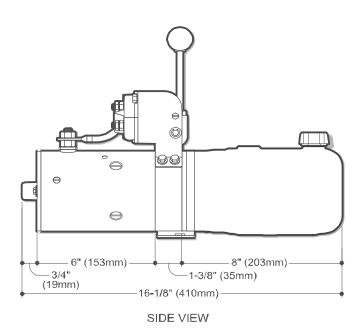

# 3.7 Model M-3313 (Formerly M-313)

## Description

- Pump / Motor / Reservoir / Valve
- Manually Operated 2-Way/2-Position Normally Closed Valve With Motor Start Switch. Valve Handle Travel Is Inline With Motor
- Check Valve
- Externally Adjustable Relief Valve
- #6 SAE Outlet
- Horizontal Mounting Standard