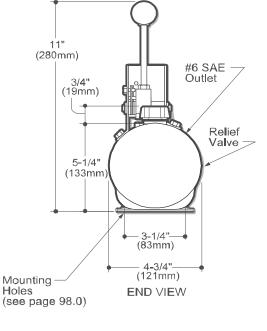

# 3.7 Model M-3313 (Formerly M-313)

## Description

- Pump / Motor / Reservoir / Valve
- Manually Operated 2-Way/2-Position Normally Closed Valve With Motor Start Switch. Valve Handle Travel Is Inline With Motor
- Check Valve
- Externally Adjustable Relief Valve
- #6 SAE Outlet
- Horizontal Mounting Standard