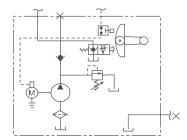

#### Description

- Pump / Motor / Reservoir / Valve
- Manually Operated 2-Way/2-Position Normally Closed Valve With Motor Start Switch
- · Metered Spool for Fine Control of Lowering Speed
- · Check Valve
- Externally Adjustable Relief Valve
- #4 SAE Outlet
- · Horizontal Mounting Standard

#### Schematic

SIDE VIEW