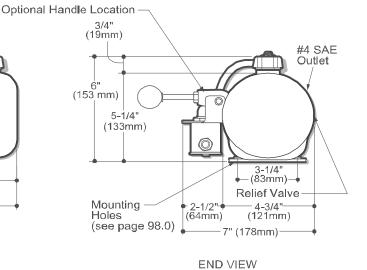

#### Description

- Pump / Motor / Reservoir / Valve
- Manually Operated 2-Way/2-Position Normally Closed Valve With Motor Start Switch
- · Metered Spool for Fine Control of Lowering Speed
- · Check Valve
- Externally Adjustable Relief Valve
- #4 SAE Outlet
- · Horizontal Mounting Standard