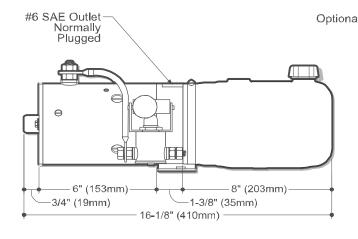

#### Description

- Pump / Motor / Reservoir / Valve
- Manually Operated 2-Way/2-Position Normally Closed Valve With Motor Start Switch
- · Metered Spool for Fine Control of Lowering Speed
- · Check Valve
- Externally Adjustable Relief Valve
- #4 SAE Outlet
- · Horizontal Mounting Standard