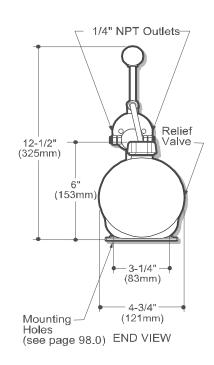

# Description

- Pump / Motor / Reservoir / Valve
- · Check Valve
- 4-Way Manually Operated Valve With Cam Actuated Motor Start Switch
- Externally Adjustable Relief Valve
- .250 Inch NPT Outlets
- · Horizontal Mounting Standard