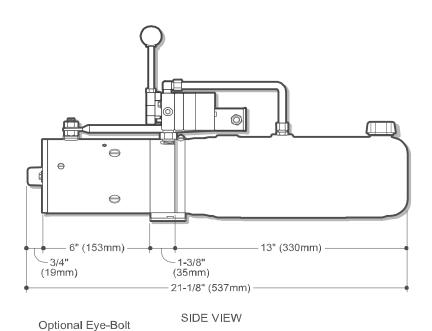

# Description

- Pump / Motor / Reservoir / Valve
- · Check Valve
- 4-Way Manually Operated Valve With Cam Actuated Motor Start Switch
- Externally Adjustable Relief Valve
- .250 Inch NPT Outlets
- · Horizontal Mounting Standard