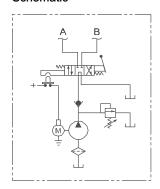

# Description

- Pump / Motor / Reservoir / Valve
- · Check Valve
- 4-Way Manually Operated Valve With Cam Actuated Motor Start Switch
- Externally Adjustable Relief Valve
- .250 Inch NPT Outlets
- · Horizontal Mounting Standard

#### **Schematic**