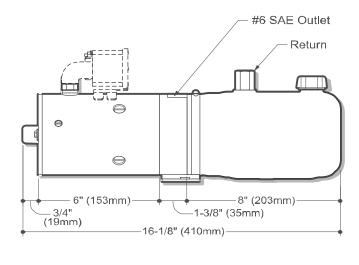

# Description

- Pump / Motor / Reservoir / Unit
- · Check Valve
- Externally Adjustable Relief Valve
- #6 SAE Outlet
- .250 NPT Return
- Horizontal Mounting Standard

# Schematic

SIDE VIEW

**END VIEW** 