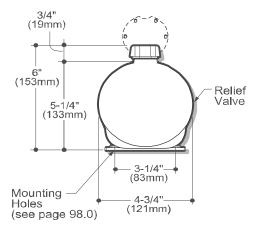

# Description

- Pump / Motor / Reservoir / Unit
- · Check Valve
- Externally Adjustable Relief Valve
- #6 SAE Outlet
- .250 NPT Return
- Horizontal Mounting Standard

# Schematic

SIDE VIEW

**END VIEW** 