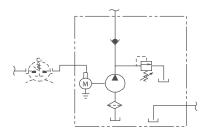

# Description

- Pump / Motor / Reservoir / Unit
- · Check Valve
- Externally Adjustable Relief Valve
- #6 SAE Outlet
- .250 NPT Return
- Horizontal Mounting Standard

# Schematic

SIDE VIEW

**END VIEW** 