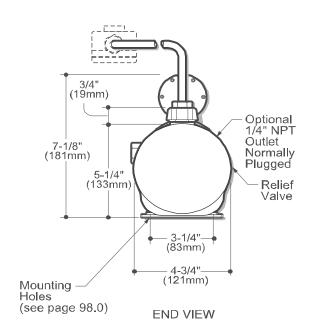

## Description

- Pump / Motor / Reservoir / Valve
- · Check Valve
- 2-Way/2-Position Normally Closed Solenoid Operated Lowering Valve and Return Filter Installed in Reservoir
- Cable
- Manual Override for Emergency Lowering During Power Loss
- Externally Adjustable Relief Valve
- #6 SAE Outlet
- · Horizontal Mounting Standard