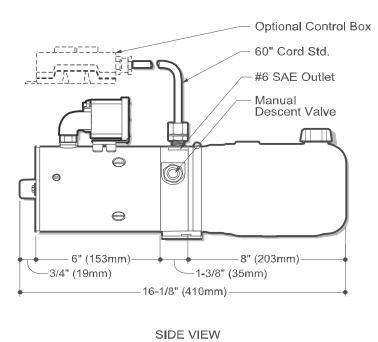

## Description

- Pump / Motor / Reservoir / Valve
- · Check Valve
- 2-Way/2-Position Normally Closed Solenoid Operated Lowering Valve and Return Filter Installed in Reservoir
- Cable
- Manual Override for Emergency Lowering During Power Loss
- Externally Adjustable Relief Valve
- #6 SAE Outlet
- · Horizontal Mounting Standard