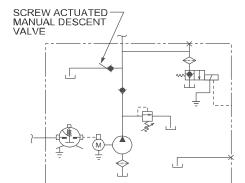

## Description

- Pump / Motor / Reservoir / Valve
- · Check Valve
- 2-Way/2-Position Normally Closed Solenoid Operated Lowering Valve and Return Filter Installed in Reservoir
- Cable
- Manual Override for Emergency Lowering During Power Loss
- Externally Adjustable Relief Valve
- #6 SAE Outlet
- · Horizontal Mounting Standard

## **Popular Options**

- Vertical Mounting / Motor Up
- Control Box

Schematic