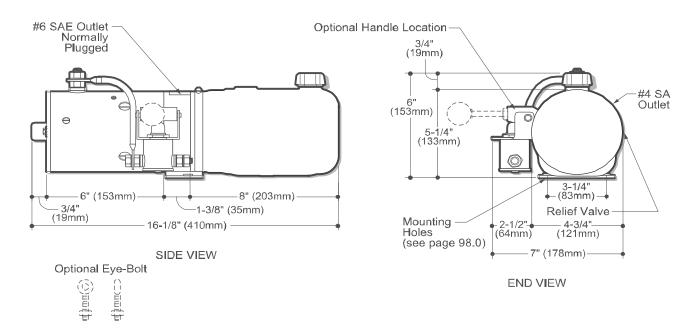

## Description

- Pump / Motor / Reservoir / Unit
- Manually Operated 2-Way/2-Position Normally Closed Valve With Motor Start Switch
- Check Valve
- Externally Adjustable Relief Valve
- #4 SAE Outlet
- Horizontal Mounting Standard