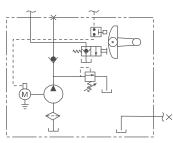

## Description

- Pump / Motor / Reservoir / Unit
- Manually Operated 2-Way/2-Position Normally Closed Valve With Motor Start Switch
- Check Valve
- Externally Adjustable Relief Valve
- #4 SAE Outlet
- Horizontal Mounting Standard

### Schematic