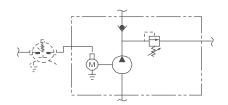

#### Description

- Pump Motor Unit
- · Check Valve
- Externally Adjustable Relief Valve
- .375 Inch NPT Suction
- 7/16-20 SAE Outlet Port

#### **Popular Options**

• Motor Start Solenoid and Cable

**Schematic** 