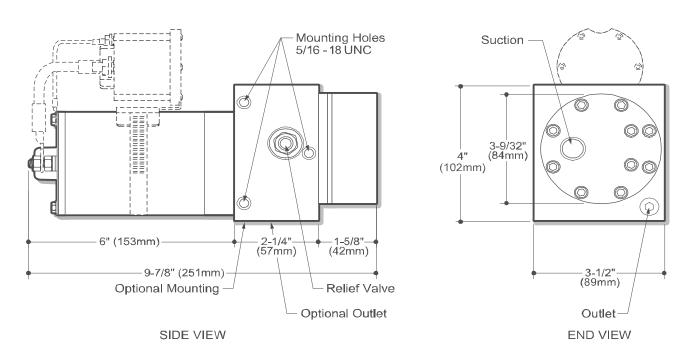

#### Description

- Pump Motor Unit
- · Check Valve
- Externally Adjustable Relief Valve
- .375 Inch NPT Suction
- 7/16-20 SAE Outlet Port