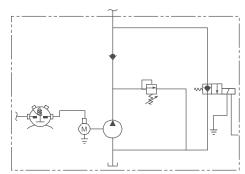

# Schematic

# Description

- Pump / Motor / Reservoir / Valve
- Check Valve
- 2-Way/2-Position Normally Closed Solenoid Operated Lowering Valve
- Externally Adjustable Relief Valve
- Outlet Port Options: Check Valve Port: 7/16-20 SAE O-Ring or Face Port: 7/16-20 SAE O-Ring
- Horizontal Mounting Standard

# Popular Feature:

• Solenoid Lowering Valve is Recessed Into Base and Protected from Abuse

#### **Popular Options**

- Hand Pump Manifold Directly to Base. (Shown in Dashed Lines)
- .250 Inch NPT Outlet
- Control Box and Cord
- Vertical Mounting / Motor Up