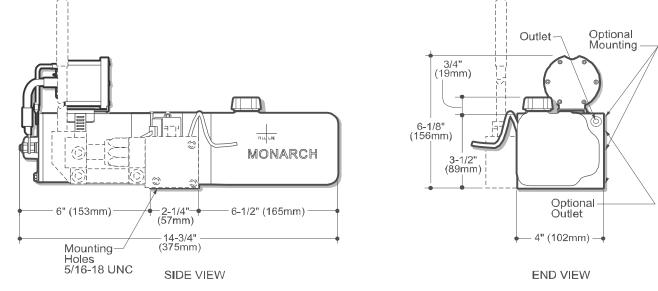

# Description

- Pump / Motor / Reservoir / Valve
- Check Valve
- 2-Way/2-Position Normally Closed Solenoid Operated Lowering Valve
- Externally Adjustable Relief Valve
- Outlet Port Options: Check Valve Port: 7/16-20 SAE O-Ring or Face Port: 7/16-20 SAE O-Ring
- Horizontal Mounting Standard

#### **Popular Options**

- Hand Pump Manifold Directly to Base. (Shown in Dashed Lines)
- .250 Inch NPT Outlet
- Control Box and Cord
- Vertical Mounting / Motor Up