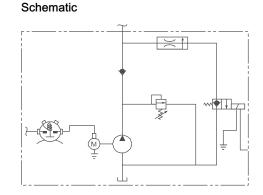

### Description

- Pump / Motor / Reservoir / Valve
- 2-Way/2-Position Normally Closed Solenoid Operated Lowering Valve
- Cartridge Style Pressure Compensated Lowering Valve
- Externally Adjustable Relief Valve
- Outlet Port Options: Check Valve Port: 7/16-20 SAE O-Ring or Face Port: 7/16-20 SAE O-Ring
- Horizontal Mounting Standard

#### Popular Feature:

• Solenoid Lowering Valve is Recessed Into Base and Protected from Abuse

#### **Popular Options**

- Hand Pump Manifold Directly to Base. (Shown in Dashed Lines)
- .250 Inch NPT Outlet
- Control Box and Cord
- Vertical Mounting / Motor Up