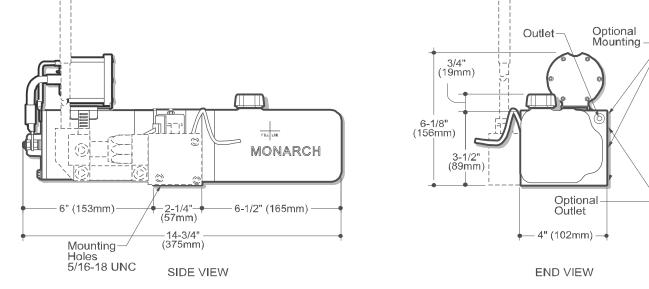

### Description

- Pump / Motor / Reservoir / Valve
- 2-Way/2-Position Normally Closed Solenoid Operated Lowering Valve
- Cartridge Style Pressure Compensated Lowering Valve
- Externally Adjustable Relief Valve
- Outlet Port Options: Check Valve Port: 7/16-20 SAE O-Ring or Face Port: 7/16-20 SAE O-Ring
- Horizontal Mounting Standard

#### **Popular Options**

- Hand Pump Manifold Directly to Base. (Shown in Dashed Lines)
- .250 Inch NPT Outlet
- Control Box and Cord
- Vertical Mounting / Motor Up